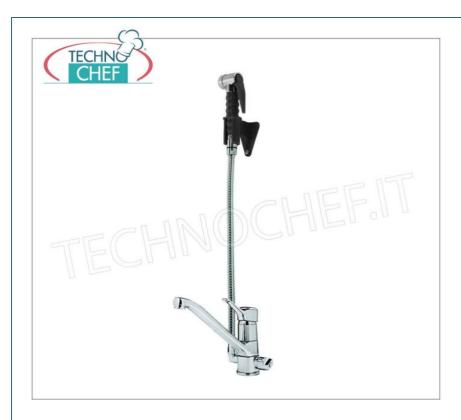

Services and Technologies for professional catering since 1973

| CODE               | DESCRIPTION                                                                                   | PRICE/DELIVERY                                  |
|--------------------|-----------------------------------------------------------------------------------------------|-------------------------------------------------|
| KL1S.2920.42.88/47 | Single-hole mixer tap with adjustable spout and diverter for SHOWER with 100 cm flexible hose | € 194,45  VAT escluded  Shipping to be calculed |
|                    |                                                                                               | <b>Delivery</b> from 4 to 9 days                |

## KLARCO SINGLE LEVER LEVER TAP WITH SHOWER:

- $\circ~$  Single- hole~ countertop~ mixer tap with swiveling spout
- $\circ\;$  diverter for dispensing from the spout or from the shower.
- check valve.
- Eco shower head with plastic lever
- $\circ\;$  triangular plastic hook with wall fixing for the shower head.
- o cast barrel 250 mm
- hand shower with 1000 mm flexible hose
- o drilling template ø 35 mm