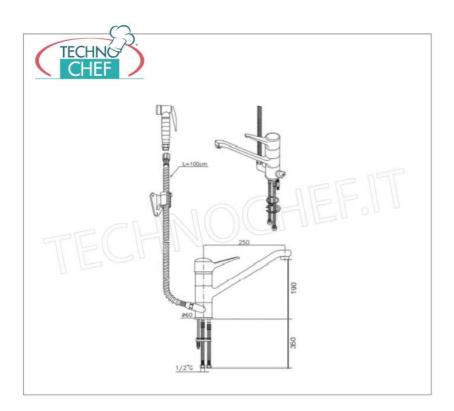

Services and Technologies for professional catering since 1973

| CODE               | DESCRIPTION                                                                                   | PRICE/DELIVERY                                  |
|--------------------|-----------------------------------------------------------------------------------------------|-------------------------------------------------|
| KL1S.2920.42.88/47 | Single-hole mixer tap with adjustable spout and diverter for SHOWER with 100 cm flexible hose | € 194,45  VAT escluded  Shipping to be calculed |
|                    |                                                                                               | <b>Delivery</b> from 4 to 9 days                |

## KLARCO SINGLE LEVER LEVER TAP WITH SHOWER:

- $\circ~$  Single- hole~ countertop~ mixer tap with swiveling spout
- $\circ\;$  diverter for dispensing from the spout or from the shower.
- check valve.
- Eco shower head with plastic lever
- $\circ\;$  triangular plastic hook with wall fixing for the shower head.
- o cast barrel 250 mm
- hand shower with 1000 mm flexible hose
- o drilling template ø 35 mm