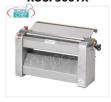

## ROSF500TX

ROGA pasta sheeter with 50 cm stainless steel rollers, Professional, Mod.SF500TX

Pasta sheeter with 500 mm LONG stainless steel rollers, V 400/3, kW 0.60, dim. mm 750x450x450h

€ 1.807,36 VAT escluded Shipping to be calculed

**Delivery** from 4 to 9 days