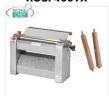

#### **TECHNICAL CARD**

CODE/PICTURES DESCRIPTION PRICE/DELIVERY

ROGA pasta sheeter with 40 cm rollers,

## ROSF400TX

# VAT escluded Shipping to be calculed Delivery from 4 to 9 days

Professional, Mod.SF400 Pasta sheeter with 400 mm LONG stainless steel rollers, V 400/3, kW 0.60, dim. mm 640x350x400h