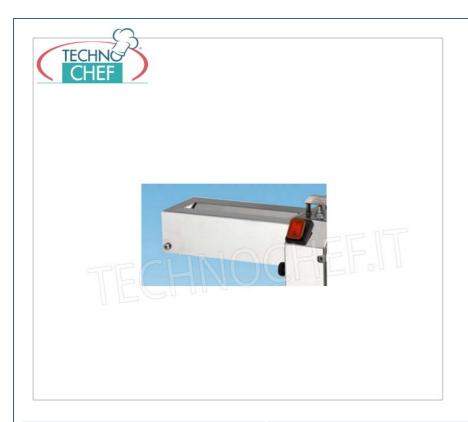

#### ROAPP180X1

Single-cut stainless steel sheet cutting tool applicable to the SF 250/320/400/500 sheeter, cutting width mm: 2 - 3- 4 - 6/7 - 9 - 12/13 - 19 - 24.

€ 306,33 VAT escluded Shipping to be calculed