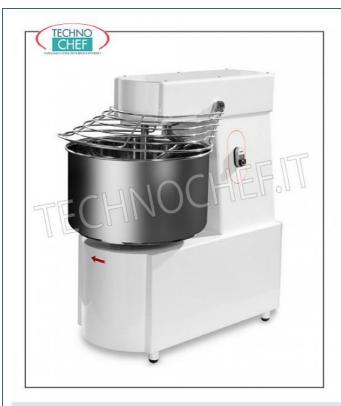

### PROFESSIONAL DESCRIPTION

- 43 Kg SPIRAL MIXER with 48 It bowl, especially indicated for soft doughs such as bread, pizza and piada,
- high-performance stainless steel structure covered with white scratch-resistant paint ,
- parts in contact with food ( bowl , lid, spiral and pasta splitter rod ) in AISI 304 stainless steel,
- $\circ~$  tank dimensions 450x300 for 48 litres,
- safety microswitch on tank lid.

# Ce mark MADE IN ITALY

| MADE IN ITALI             |                  |
|---------------------------|------------------|
| TECHNICAL CARD            |                  |
| power supply              | Monofase/Trifase |
| motor power capacity (Kw) | 1,5              |
| breadth (mm)              | 495              |
| depth (mm)                | 800              |
| height (mm)               | 798              |