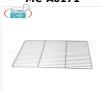

#### MC-A0171

# Technochef - STAINLESS STEEL GRID GN 2/1, Mod.A0171 GN 2/1 stainless steel grid (mm 650x530)

€ 43,01 VAT escluded
Shipping to be calculed

**Delivery** from 4 to 9 days