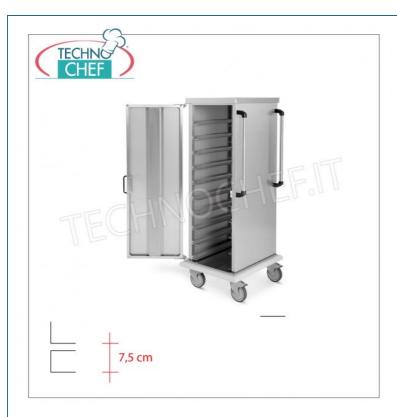

Services and Technologies for professional catering since 1973

| CODE    | DESCRIPTION                                                                                                     | PRICE/DELIVERY                                 |
|---------|-----------------------------------------------------------------------------------------------------------------|------------------------------------------------|
| MC-3345 | Self / service tray trolley with universal guides for 10 Gastro-Norm and Euro-Norm trays, dim. 520x600x1590h mm | ₹ 790,66  VAT escluded Shipping to be calculed |
|         |                                                                                                                 | Delivery from 8 to 15 days                     |

### Self / service tray trolley with 'universal' supports, capacity of trays n.10:

- Length tray support: 53 cm;
- $\circ~$  tray capacity: for 10 gastro-norm 1/1 trays (325x530 mm) or euronorm 1/1 (375x530 mm) ;
- $\circ~$  structure in AISI 304 18/10 stainless steel tube  $\mbox{section 2x2 cm, bolted crosspieces;}$
- $\circ~$  guides in chromed steel wire 11 cm pitch ;
- $\circ~$  gray rubber bumpers at the corners ;
- $\circ~$  swivel wheels Ø 12.5 cm ;
- dimensions: mm 520x600x1590h.

## CE MARK MADE IN ITALY

| TECHNICAL CARD |            |             |                |  |
|----------------|------------|-------------|----------------|--|
| net we         | eight (Kg) | 48          |                |  |
| gross we       | 58         |             |                |  |
| bread          | 720        |             |                |  |
| depth (mm)     |            | 770         |                |  |
| heig           | 1420       |             |                |  |
| TECHNICAL CARD |            |             |                |  |
| CODE/PICTURES  |            | DESCRIPTION | PRICE/DELIVERY |  |