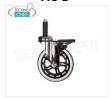

#### MC-E\*

#### Technochef - SET 4 ELASTIC WHEELS, 2 with **BRAKE**

Set of 4 elastic wheels, 2 of which with brake, for uneven floors or outdoors

€ 54,89 VAT escluded
Shipping to be calculed

**Delivery** from 4 to 9 days