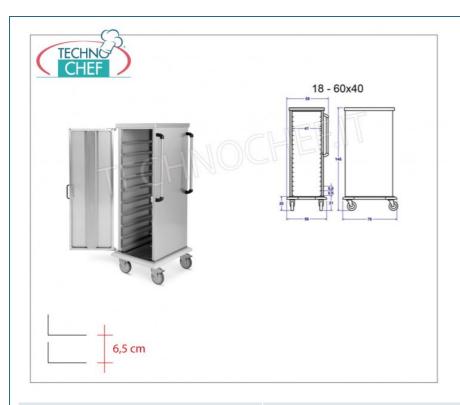

## Self / service tray trolley with 'universal' supports, capacity of trays n.10:

- Length tray support: 53 cm;
- tray capacity: for 10 gastro-norm 1/1 trays (325x530 mm) or euronorm 1/1 (375x530 mm);
- $\circ \ \ \textbf{structure in AISI 304 18/10 stainless steel tube} \ \text{section 2x2 cm, bolted crosspieces}; \\$
- $\circ~$  guides in chromed steel wire 11 cm pitch ;

CODE/PICTURES

- $\circ~$  gray rubber bumpers at the corners ;
- $\circ~$  swivel wheels Ø 12.5 cm ;
- o dimensions: mm 520x600x1590h.

## CE MARK MADE IN ITALY

| TECHNICAL CARD |  |
|----------------|--|
| 46             |  |
| 56             |  |
| 590            |  |
| 670            |  |
| 1450           |  |
| TECHNICAL CARD |  |
|                |  |