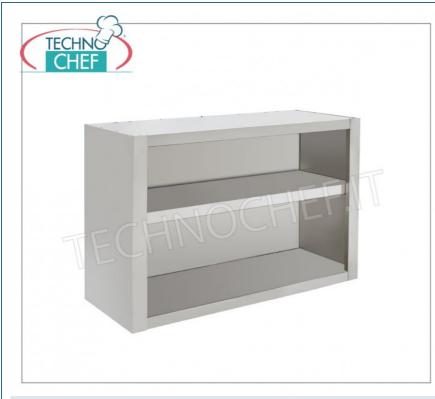

Services and Technologies for professional catering since 1973

PROFESSIONAL DESCRIPTION

OPEN STAINLESS STEEL WALL UNIT, with length from 60 to 200 cm :

- stainless steel structure ;
- $\circ~$  adjustable intermediate shelf with omega reinforcement ;
- wall mounting brackets included.