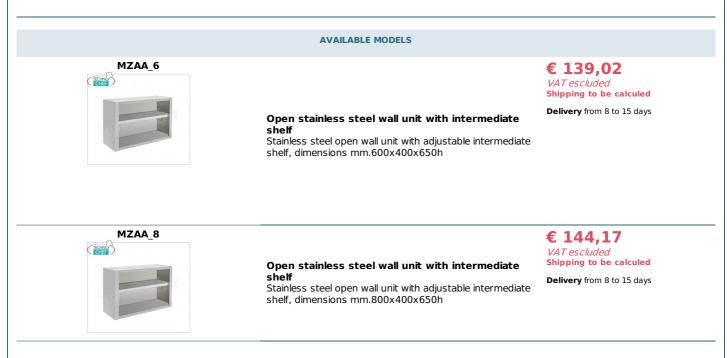

## CE mark

| MZAA_10 | <b>Open stainless steel wall unit with intermediate shelf</b><br>Stainless steel open wall unit with adjustable intermediate shelf, dimensions 1000x400x650h mm | € 162,19<br>VAT escluded<br>Shipping to be calculed<br>Delivery from 8 to 15 days |
|---------|-----------------------------------------------------------------------------------------------------------------------------------------------------------------|-----------------------------------------------------------------------------------|
| MZAA_12 | <b>Open stainless steel wall unit with intermediate shelf</b><br>Open stainless steel wall unit with adjustable intermediate shelf, dimensions 1200x400x650h mm | € 180,21<br>VAT escluded<br>Shipping to be calculed<br>Delivery from 8 to 15 days |
| MZAA_14 | <b>Open stainless steel wall unit with intermediate shelf</b><br>Stainless steel open wall unit with adjustable intermediate shelf, dimensions mm.1400x400x650h | € 198,24<br>VAT escluded<br>Shipping to be calculed<br>Delivery from 8 to 15 days |
| MZAA_16 | <b>Open stainless steel wall unit with intermediate shelf</b><br>Stainless steel open wall unit with adjustable intermediate shelf, dimensions mm.1600x400x650h | € 221,41<br>VAT escluded<br>Shipping to be calculed<br>Delivery from 8 to 15 days |
| MZAA_18 | <b>Open stainless steel wall unit with intermediate shelf</b><br>Stainless steel open wall unit with adjustable intermediate shelf, dimensions 1800x400x650h mm | € 242,00<br>VAT escluded<br>Shipping to be calculed<br>Delivery from 8 to 15 days |
| MZAA_20 | <b>Open stainless steel wall unit with intermediate shelf</b><br>Stainless steel open wall unit with adjustable intermediate shelf, dimensions mm.2000x400x650h | € 267,64<br>VAT escluded<br>Shipping to be calculed<br>Delivery from 8 to 15 days |