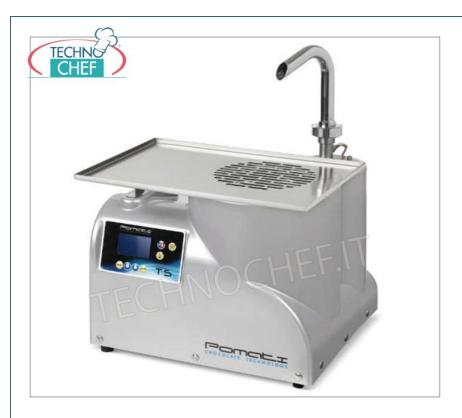

Services and Technologies for professional catering since 1973

| CODE          | DESCRIPTION                                                                                                                                                                                    | PRICE/DELIVERY                                                                |
|---------------|------------------------------------------------------------------------------------------------------------------------------------------------------------------------------------------------|-------------------------------------------------------------------------------|
| TCF473-000100 | Continuous chocolate tempering machine with 5.00 lt TANK - Heated and thermostatically controlled, REVERSE for chocolate unloading, cold air cooling, V 230/1, Kw 0.4, dimensions 48x45x39h cm | € 4.583,37  VAT escluded  Shipping to be calculed  Delivery from 8 to 15 days |

## 5.00 liter continuous chocolate tempering machine, cold air cooling:

- Stainless Steel Construction
- Heated and thermostated chocolate tub
- Double heating circuit for tank and screw
- Programmable on and off
- Removable auger for a quick change of chocolate and simple cleaning of the machine
- Reversal for chocolate unloading at the end of the job
- **High precision** temperature control **thermostats**
- Refrigeration unit for **forced cold air cooling**

## CE mark MADE IN ITALY

| TECHNICAL CARD            |          |  |
|---------------------------|----------|--|
| power supply              | Monofase |  |
| Volts                     | V 230/1  |  |
| frequency (Hz)            | 50       |  |
| motor power capacity (Kw) | 0,4      |  |
| net weight (Kg)           | 19       |  |
| gross weight (Kg)         | 28       |  |
| breadth (mm)              | 480      |  |
| depth (mm)                | 450      |  |
| height (mm)               | 390      |  |
| - J ( )                   |          |  |