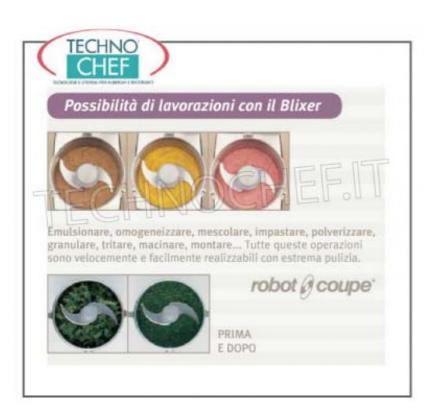

## CUTTER-OMOGEINIZZATORE BLIXER 6 VV bench-top, with 7.0 liter stainless steel tank, ROBOT COUPE Brand:

- $\circ \ \ \text{machine body in aluminum} \ ,$
- $\circ\,$  TANK lid in transparent polycarbonate with scraper blade,
- Removable TANK suitable for processing liquids up to a maximum of 4.5 liters;
- $\circ~$  removable toothed fine knives group with steel blades and liquid-tight tube;
- magnetic safety system and engine brake that come into operation as soon as the cover is removed.
- $\circ~$  SPEED VARIATOR from 300 to 3500 rpm and pulse control.
- Machine designed for preparing diets, emulsions, very fine minced, heavy commitments.