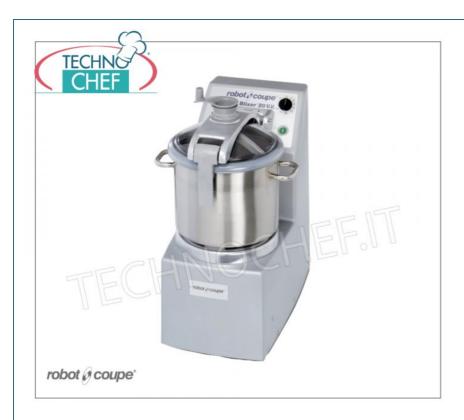

Services and Technologies for professional catering since 1973

| 3.50 | OTTER-HOMOGEINIZER BLIXER 6 VV, Brand ROBOT DUPE, with 7.0 lt Tank - Speed Variator from 300 to 500 rpm, Impulse controls, V. 230/1, Kw 1.50, Weight 3.3 kg, Dimensions 280x350x535h mm | € 7.734,82  VAT escluded  Shipping to be calculed  Delivery from 4 to 9 days |
|------|-----------------------------------------------------------------------------------------------------------------------------------------------------------------------------------------|------------------------------------------------------------------------------|

## CUTTER-OMOGEINIZZATORE BLIXER 6 VV bench-top, with 7.0 liter stainless steel tank, ROBOT COUPE Brand:

- $\circ \ \ \text{machine body in aluminum} \ ,$
- $\circ\,$  TANK lid in transparent polycarbonate with scraper blade,
- Removable TANK suitable for processing liquids up to a maximum of 4.5 liters;
- $\circ~$  removable toothed fine knives group with steel blades and liquid-tight tube;
- magnetic safety system and engine brake that come into operation as soon as the cover is removed.
- $\circ~$  SPEED VARIATOR from 300 to 3500 rpm and pulse control.
- Machine designed for preparing diets, emulsions, very fine minced, heavy commitments.