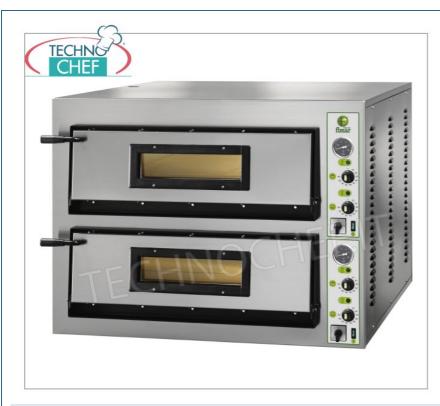

#### PROFESSIONAL DESCRIPTION

Mod.FML6+6 - ELECTRIC PIZZA OVEN for 6+6 Large Pizzas, 2 independent ROOMS of mm.720x1080x140h, MECHANICAL Controls:

- front cladding in stainless steel;
- refractory hob;
- $\circ~$  thermal insulation by rock wool coating;
- 2 chambers of mm.720x1080x140h;
- $\circ~$  4 adjustable thermostats for sole and top ;
- chamber **temperature** from: **+50°** to **+500 °C**;
- equipped with **pyrometers**;
- $\circ$  door with Pyrex inspection glass ;
- ideal for cooking pizza, focaccia, etc.
- $\circ~$  available in SINGLE- PHASE OR THREE- PHASE version.

## Technochef - Electric pizza oven, 2 chambers, mod. FML6 + 6 ELECTRIC PIZZA OVEN with 2 CHAMBERS of

mm.720x1080x140h, with GLASS DOOR, refractory hob, 4 ADJUSTABLE THERMOSTATS for BOTTOM and HEAD, temp. From + 50  $^{\circ}$  to +500  $^{\circ}$  C, Weight 200 Kg, V.230 / 1, kw 18, external dimensions mm.1010x1210x750h

# Technochef - Electric pizza oven, 2 chambers,

mod. FML6 + 6
ELECTRIC PIZZA OVEN with 2 CHAMBERS of mm.720x1080x140h, with GLASS DOOR, refractory hob, 4 ADJUSTABLE THERMOSTATS for BOTTOM and HEAD, temp. From + 50  $^{\circ}$  to +500  $^{\circ}$  C, Weight 200 Kg, V.400 / 3 + N, kw 18, external dimensions mm.1010x1210x750h € 1.656,82