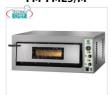

# Technochef - Electric pizza oven, 1 chamber, mod. FMI 9

ELECTRIC PIZZA OVEN with 1 CHAMBER mm1080x1080x140h, with GLASS DOOR, refractory hob, 2 ADJUSTABLE THERMOSTATS for BOTTOM and HEAD, temp. From + 50 ° to +500 ° C, Weight 170 Kg, V.230 / 1, kw 13.2, external dimensions mm.1370x1210x420h

# $\begin{tabular}{ll} Technochef - Electric pizza oven, 1 chamber, mod. \\ FML9 \end{tabular}$

ELECTRIC PIZZA OVEN with 1 CHAMBER mm.1080x1080x140h, with GLASS DOOR, refractory hob, 2 ADJUSTABLE THERMOSTATS for BOTTOM and HEAD, temp. From + 50 ° to +500 ° C, Weight 170 Kg, V.400 / 3 + N, kw 13.2, external dimensions mm.1370x1210x420h