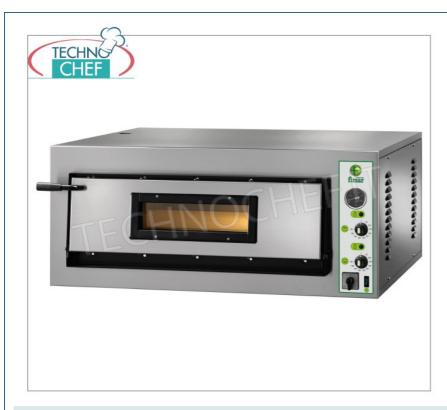

## Mod.FM-FML9 - ELECTRIC PIZZA OVEN for 9 Pizzas, 1 CHAMBER of mm.1080x1080x140h, Mechanical controls:

- front cladding in stainless steel;
- refractory hob;
- $\circ~$  thermal insulation by rock wool coating;
- 1 chamber of mm.1080x1080x140h;
- $\circ~$  2 adjustable thermostats for sole and top ;
- $\circ~$  chamber temperature~ from: +50° to +500 °C ;
- $\circ \ \ \text{equipped with } \textbf{pyrometers} \ ;$
- $\circ~$  door with Pyrex inspection glass ;
- $\circ\;$  ideal for cooking pizza, focaccia, etc.
- available in SINGLE- **PHASE** OR THREE- **PHASE** version.

# Technochef - Electric pizza oven, 1 chamber, mod. FMI 9

ELECTRIC PIZZA OVEN with 1 CHAMBER mm1080x1080x140h, with GLASS DOOR, refractory hob, 2 ADJUSTABLE THERMOSTATS for BOTTOM and HEAD, temp. From + 50 ° to +500 ° C, Weight 170 Kg, V.230 / 1, kw 13.2, external dimensions mm.1370x1210x420h