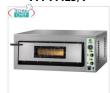

# Technochef - Electric pizza oven, 1 chamber, mod. FMI 9

ELECTRIC PIZZA OVEN with 1 CHAMBER mm1080x1080x140h, with GLASS DOOR, refractory hob, 2 ADJUSTABLE THERMOSTATS for BOTTOM and HEAD, temp. From + 50 ° to +500 ° C, Weight 170 Kg, V.230 / 1, kw 13.2, external dimensions mm.1370x1210x420h

# $\begin{tabular}{ll} Technochef - Electric pizza oven, 1 chamber, mod. \\ FML9 \end{tabular}$

ELECTRIC PIZZA OVEN with 1 CHAMBER mm.1080x1080x140h, with GLASS DOOR, refractory hob, 2 ADJUSTABLE THERMOSTATS for BOTTOM and HEAD, temp. From + 50 ° to +500 ° C, Weight 170 Kg, V.400 / 3 + N, kw 13.2, external dimensions mm.1370x1210x420h