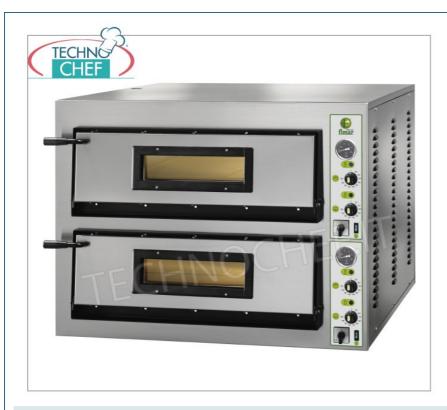

### PROFESSIONAL DESCRIPTION

Mod.FML9+9 - ELECTRIC PIZZA OVEN for 9+9 Large Pizzas, with 2 independent ROOMS of mm.1080x1080x140h, Mechanical Controls:

- front cladding in stainless steel;
- refractory hob;
- $\circ~$  thermal insulation by rock wool coating;
- 2 chambers of mm.1080x1080x140h;
- $\circ~$  4 adjustable thermostats for sole and top ;
- chamber **temperature** from: **+50°** to **+500 °C**;
- equipped with **pyrometers**;
- $\circ$  door with Pyrex inspection glass ;
- ideal for cooking pizza, focaccia, etc.

## Technochef - Electric pizza oven, 2 chambers, mod. FML9 + 9

ELECTRIC PIZZA OVEN with 2 CHAMBERS of mm.1080x1080x140h, with GLASS DOOR, refractory hob, 4 ADJUSTABLE THERMOSTATS for BOTTOM and HEAD, temp. From + 50 ° to +500 ° C, Weight 350 Kg, V.400 / 3 + N, kw 26.4, external dimensions mm.1370x1210x750h