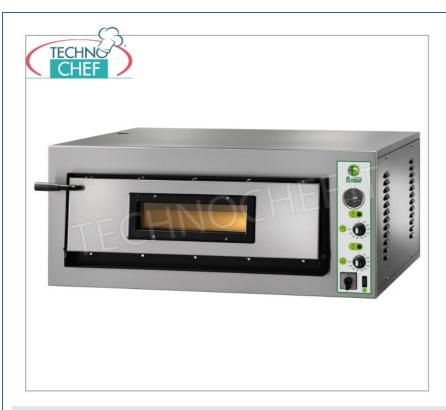

## Mod.FM-FMEW6 - ELECTRIC PIZZA OVEN with 1 CHAMBER mm.915x610x140h, with GLASS DOOR:

- front cladding in stainless steel;
- $\circ \ \ \textbf{refractory hob} \ ;$
- thermal insulation by rock wool coating;
- 1 chamber of mm.915x610x140h;
- $\circ\,$  2 adjustable thermostats for sole and top ;
- $\circ~$  chamber temperature from: +50° to +500 °C ;
- equipped with **pyrometers**;
- $\circ \ \ \text{door with Pyrex inspection glass} \ ;$
- $\circ\;$  ideal for cooking pizza, focaccia, etc.
- available in SINGLE- **PHASE** OR THREE- **PHASE** version.

#### CE mark Made in Italy

| TECHNICAL CARD            |      |
|---------------------------|------|
| frequency (Hz)            | 50   |
| motor power capacity (Kw) | 6,4  |
| net weight (Kg)           | 100  |
| gross weight (Kg)         | 125  |
| breadth (mm)              | 1150 |
| depth (mm)                | 735  |
| height (mm)               | 420  |
|                           |      |

## Technochef - Electric pizza oven, 1 chamber, mod. FMEW6

ELECTRIC PIZZA OVEN with 1 CHAMBER mm.915x610x140h, with GLASS DOOR, refractory hob, 2 ADJUSTABLE THERMOSTATS for BOTTOM and HEAD, temp. From + 50 ° to +500 ° C, Weight 100 Kg, V.230 / 1, kw 6.4, external dimensions mm.1150x735x420h