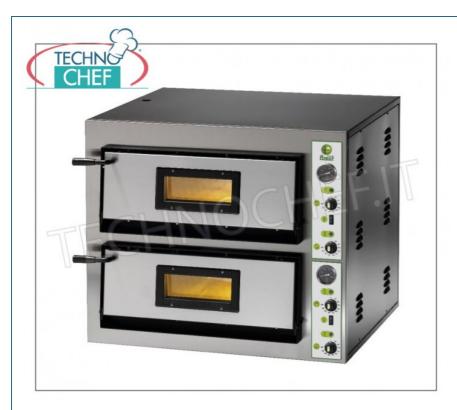

#### PROFESSIONAL DESCRIPTION

Mod.FM-FME6+6 - ELECTRIC PIZZA OVEN for 6+6 Pizzas, with 2 independent ROOMS of mm.610x915x140h, Mechanical Controls:

- front cladding in stainless steel;
- refractory hob;
- $\circ~$  thermal insulation by rock wool lining;
- 2 chambers of mm.610x915x140h;
- $\circ~$  4 adjustable thermostats for sole and top ;
- chamber **temperature** from: **+50°** to **+500 °C**;
- equipped with **pyrometers**;
- $\circ$  door with Pyrex inspection glass;
- ideal for cooking pizza, focaccia, etc.
- $\circ~$  available in SINGLE- PHASE OR THREE- PHASE version.

### Technochef - Electric pizza oven, 2 chambers, mod. FME6 + 6

ELECTRIC PIZZA OVEN with 2 CHAMBERS of mm.610X915x140h, with GLASS DOOR, refractory hob, 4 ADJUSTABLE THERMOSTATS for BOTTOM and HEAD, temp. From + 50 ° to +500 ° C, Weight 150 Kg, V.230 / 1 , kw 14.4, external dimensions mm.900X1020x750h

## Technochef - Electric pizza oven, 2 chambers, mod. FME6 + 6

ELECTRIC PIZZA OVEN with 2 CHAMBERS of mm.610x915x140h, with GLASS DOOR, refractory hob, 4 ADJUSTABLE THERMOSTATS for BOTTOM and HEAD, temp. From + 50  $^{\circ}$  to +500  $^{\circ}$  C, Weight 150 Kg, V.400 / 3 + N, kw 14.4, external dimensions mm.900x1020x750h