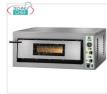

#### FM-FME4/M

# $\begin{tabular}{ll} Technochef - Electric pizza oven, {\bf 1} chamber, mod. \\ FME4 \end{tabular}$

ELECTRIC PIZZA OVEN with 1 CHAMBER mm.610x610x140h, with GLASS DOOR, refractory hob, 2 ADJUSTABLE THERMOSTATS for BOTTOM and HEAD, temp. From + 50  $^{\circ}$  to +500  $^{\circ}$  C, Weight 66 Kg, V.230 / 1 , kw 4,2, external dimensions mm.900x735x420h

€ 711,10

VAT escluded

Shipping to be calculed

Delivery