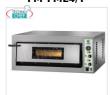

#### FM-FME4/T

# Technochef - Electric pizza oven, 1 chamber, mod.

Technochef - Electric pizza oven, 1 chamber, mod. FME4
ELECTRIC PIZZA OVEN with 1 CHAMBER
mm.610x610x140h, with GLASS DOOR, refractory hob,
2 ADJUSTABLE THERMOSTATS for BOTTOM and HEAD, temp. From + 50 ° to +500 ° C, Weight 66 Kg, V.400 / 3 + N, kw 4,2, external dimensions mm.900x735x420h

€ 711,10 VAT escluded Shipping to be calculed

Delivery