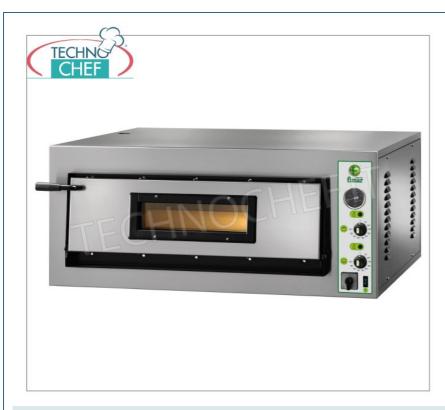

# Mod.FM-FME4 - ELECTRIC PIZZA OVEN with 1 CHAMBER mm.610x610x140h, with GLASS DOOR:

- front cladding in stainless steel;
- refractory hob;
- thermal insulation by rock wool coating;
- 1 chamber of mm. 610x610x140h;
- 2 adjustable thermostats for sole and top;
- $\circ~$  chamber temperature from: +50° to +500 °C ;
- equipped with **pyrometers**;
- $\circ$  door with Pyrex inspection glass;
- $\circ\;$  ideal for cooking pizza, focaccia, etc.
- $\circ~$  available in SINGLE- PHASE OR THREE- PHASE version.

#### CE mark Made in Italy

| TECHNICAL CARD    |     |
|-------------------|-----|
| frequency (Hz)    | 50  |
| net weight (Kg)   | 66  |
| gross weight (Kg) | 86  |
| breadth (mm)      | 900 |
| depth (mm)        | 735 |
| height (mm)       | 420 |
|                   |     |