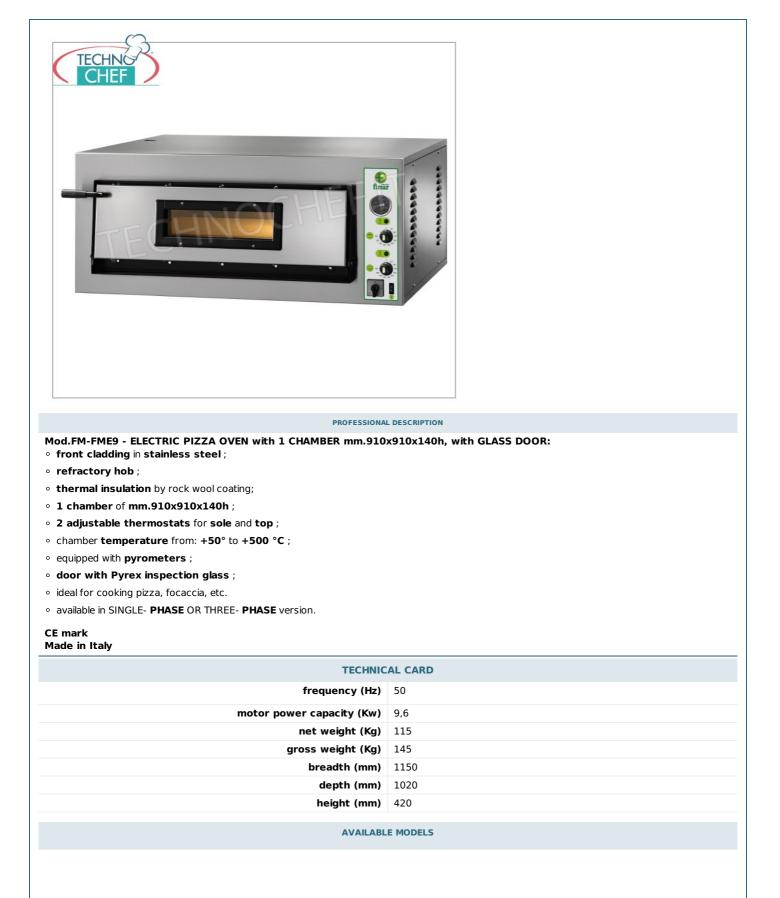

TECNOSERVICE'21 srl by Tinti Sergio Via Carlo Pisacane, 134 61032 Fano (PU) Italy P.IVA IT0200411413 Tel. +39 0721 805911 FAX +39 0721 809794 e-mail: staff@technochef.it www.technochef.it www.technochef.eu

Services and Technologies for professional catering since 1973



| FM-FME9/M     | Technochef - Electric pizza oven, 1 chamber, mod.<br>FME9<br>ELECTRIC PIZZA OVEN with 1 CHAMBER<br>mm910x910x140h, with GLASS DOOR, refractory hob, 2<br>ADJUSTABLE THERMOSTATS for BOTTOM and HEAD,<br>temp. From + 50 ° to +500 ° C, Weight 115 Kg, V.230 /<br>1, kw 9,6, external dimensions mm.1150x1020x420h                       | € 1.255,31<br>VAT escluded<br>Shipping to be calculed<br>Delivery from 8 to 15 days |
|---------------|-----------------------------------------------------------------------------------------------------------------------------------------------------------------------------------------------------------------------------------------------------------------------------------------------------------------------------------------|-----------------