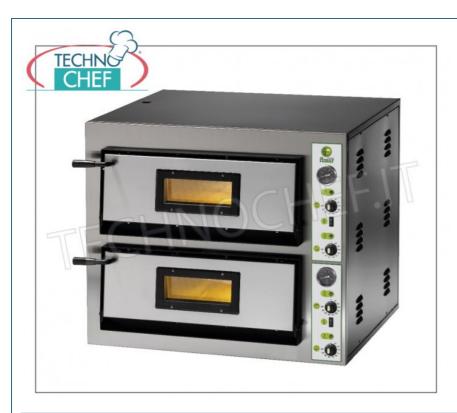

# PROFESSIONAL DESCRIPTION

Mod.FM-FME9+9 - ELECTRIC PIZZA OVEN for 9+9 Pizzas with 2 independent ROOMS of mm.910x910x140h, Mechanical controls:

- $\circ \ \ \text{front cladding in stainless steel} \ ; \\$
- refractory hob;
- $\circ~$  thermal insulation by rock wool coating;
- 2 chambers of mm.910x910x140h;
- $\circ~$  4 adjustable thermostats for sole and top ;
- $\circ~$  chamber temperature~ from: +50° to +500 °C ;
- $\circ \ \ \text{equipped with } \textbf{pyrometers} \ ;$
- $\circ \ \ \text{door with Pyrex inspection glass} \ ;$
- $\circ\;$  ideal for cooking pizza, focaccia, etc.

#### Technochef - Electric pizza oven, 2 chambers, mod. FME9 + 9

ELECTRIC PIZZA OVEN with 2 CHAMBERS mm.910x910x140h, with GLASS DOOR, refractory hob, 4 ADJUSTABLE THERMOSTATS for BOTTOM and HEAD, temp. From + 50  $^{\circ}$  to +500  $^{\circ}$  C, Weight 252 Kg, V.400 / 3 + N, kw 19.2, external dimensions mm.1150x1020x750h