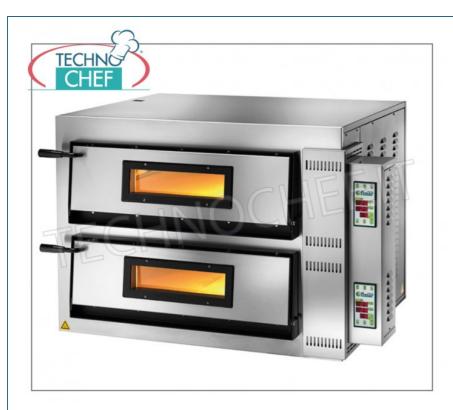

### PROFESSIONAL DESCRIPTION

Mod.FMD6+6 - ELECTRIC PIZZA OVEN for 6+6 Large Pizzas, 2 Independent Cooking Chambers of mm.720x1080x140h entirely in Refractory, DIGITAL Controls:

- front cladding in stainless steel;
- cooking chamber entirely in refractory;
- thermal insulation by rock wool coating;
- 2 chambers of mm.720x1080x140h;
- $\circ~$  4 adjustable thermostats for sole and top ;
- chamber **temperature** from: **+50°** to **+500 °C**;
- digital commands,
- $\circ$  doors with Pyrex inspection glass;
- ideal for cooking pizza, focaccia, etc.
- available in SINGLE- **PHASE** OR THREE- **PHASE** version.

### Technochef - Electric pizza oven, 2 chambers, $\operatorname{mod.}$ FMD6 + 6

ELECTRIC PIZZA OVEN with 2 CHAMBERS of mm.720x1080x140h, with GLASS DOOR, refractory hob, 4 ADJUSTABLE THERMOSTATS for BOTTOM and HEAD, digital controls, temp. From + 50 ° to +500 ° C, Weight 350 Kg, V. 230/1, kw 18, external dimensions mm.1150x1210x750h