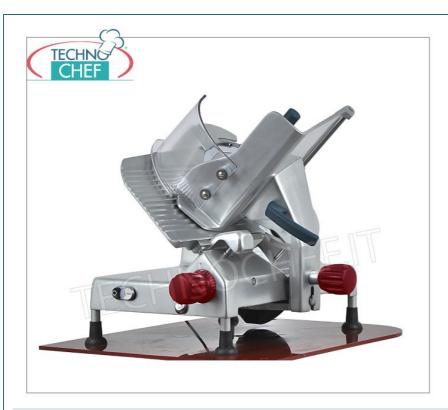

#### PROFESSIONAL DESCRIPTION

Gravity slicers in aluminum alloy with gear transmission, blade diameter 300 mm - available in single-phase or three-phase versions

- Blade diameter 300 mm:
- $\circ~$  With wide base , ideal for any type of shop or supermarket.
- $\circ$  The gear transmission is very reliable , resistant to stress , and allows you to cut even the hardest products .
- In fact, the gear transmission manages to satisfy even the **most demanding customers**, eliminating several problems: that of belt wear, that of the need for continuous maintenance and adjustment of the belt itself and finally those that can sometimes occur due to belt slippage.
- o Trolley stroke 290 mm
- Blade revolutions n.220 per minute;
- Cutting regulator 14 mm
- Cutting capacity ø mm 215 mm 215X270
- ALSO AVAILABLE IN A LONG STROKE VERSION, with a larger base, for better cutting capacity.

#### CE mark Made in Italy

| TECHNICAL CARD    |     |
|-------------------|-----|
| net weight (Kg)   | 34  |
| gross weight (Kg) | 45  |
| breadth (mm)      | 680 |
| depth (mm)        | 560 |
| height (mm)       | 610 |

# TCF205-000710

**TECHNOCHEF - Gravity Slicer, Ø 300 mm blade, Professional - THREE-PHASE version**Gravity slicers in aluminum alloy with gear transmission, blade diameter mm 300, weight 34 Kg, V.400/3, kw 0,33, dim.mm 680x560x610h