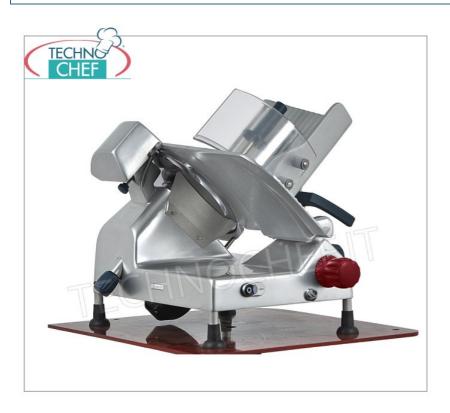

#### PROFESSIONAL DESCRIPTION

Gravity slicers in aluminum alloy with gear transmission, blade diameter 300 mm - available in single-phase or three-phase versions

- Blade diameter 300 mm:
- $\circ~$  With wide base , ideal for any type of shop or supermarket.
- $\circ$  The gear transmission is very reliable , resistant to stress , and allows you to cut even the hardest products .
- In fact, the gear transmission manages to satisfy even the **most demanding customers**, eliminating several problems: that of belt wear, that of the need for continuous maintenance and adjustment of the belt itself and finally those that can sometimes occur due to belt slippage.
- o Trolley stroke 290 mm
- Blade revolutions n.220 per minute;
- Cutting regulator 14 mm
- Cutting capacity ø mm 215 mm 215X270
- ALSO AVAILABLE IN A LONG STROKE VERSION, with a larger base, for better cutting capacity.

#### CE mark Made in Italy

| TECHNICAL CARD    |     |
|-------------------|-----|
| net weight (Kg)   | 34  |
| gross weight (Kg) | 45  |
| breadth (mm)      | 680 |
| depth (mm)        | 560 |
| height (mm)       | 610 |

# TECHNOCHEF - Gravity Slicer, Ø 300 mm blade, Professional - SINGLE-PHASE version

Gravity slicers in aluminum alloy with gear transmission, blade diameter mm 300, weight 34 Kg, V.230/1, kw 0,3, dim.mm 680x560x610h