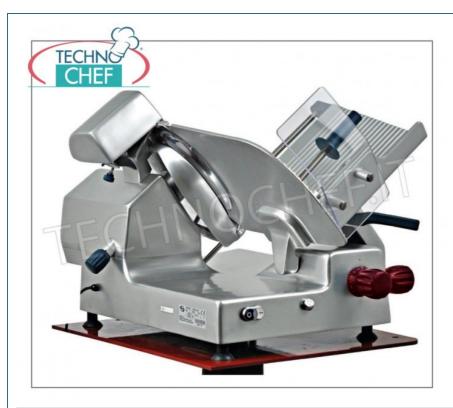

## PROFESSIONAL DESCRIPTION

Gravity slicers in aluminum alloy with gear transmission, blade diameter 370 mm - available in single-phase or three-phase version

- Blade diameter 370 mm;
- Particularly suitable for catering and large supermarket chains ;
- Highly **innovative in design** due to its **rounded line**, without edges or visible screws, it is a slicer that combines elegance with **extreme functionality** and the **practicality** of **simple and effective cleaning**.
- $\circ$  The gear transmission is very reliable , resistant to stress , and allows you to cut even the hardest products .
- In fact, the gear transmission manages to satisfy even the most demanding customers, eliminating several problems:
   that of belt wear, that of the need for continuous maintenance and adjustment of the belt itself and finally those that can sometimes occur due
   to belt slippage.
- $\circ~$  Knobs with a firm and ergonomic grip .
- Blade revolutions n.210 per minute;
- Trolley stroke 365 mm
- Cutting regulator 22 mm
- Cutting capacity ø mm 270 mm 270x290

#### CE mark Made in Italy

| TECHNICAL CARD    |     |
|-------------------|-----|
| net weight (Kg)   | 44  |
| gross weight (Kg) | 51  |
| breadth (mm)      | 825 |
| depth (mm)        | 695 |
| height (mm)       | 690 |