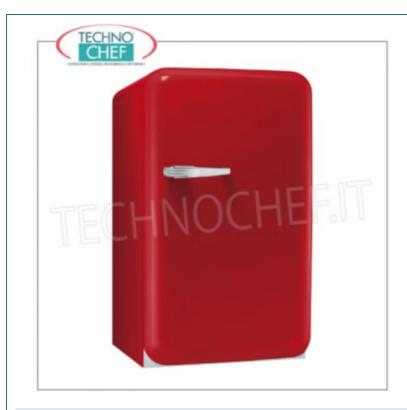

### **REFRIGERATOR for ABSORPTION hotel room:**

- $\circ \ \ \textbf{painted steel structure} \ ;$
- $\circ \ \ \text{adjustable thermostat} \ ;$
- $\circ \ \ \text{automatic defrost} \ ;$
- $\circ \ \ \text{absorption cooling system} \ ;$
- 50s aesthetic;
- $\quad \circ \ \ \text{internal LED light} \ ; \\$
- o 2 adjustable glass shelves;
- $\circ~$  1 bottle holder balcony;
- $\circ \ \ 1 \ balcony \ for \ snacks;$
- o ice cube container;
- $\circ\;$  cable with Schuko plug;
- $\circ\,$  available with  $\mbox{\bf door\ opening\ to\ right\ and\ left\ }.$
- CE mark
- MADE IN ITALY

#### SGFAB5RR

## Minibar fridge for hotel room, version with hinges for door opening on the right Mini-bar for hotel room, 1950s look, version with hinges

Mini-bar for hotel room, 1950s look, version with hinges for door opening to the right, net capacity 40 l, V 230/1, Kw 0.07, dim. mm.  $405 \times 520 \times 715/730 h$ 