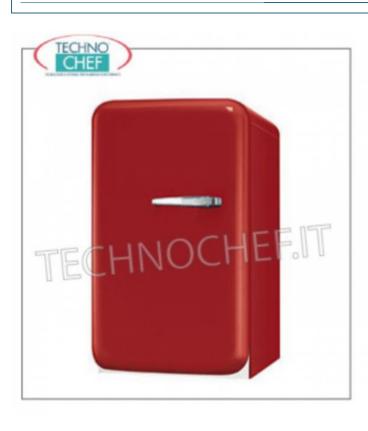

### **REFRIGERATOR for ABSORPTION hotel room:**

- $\circ \ \ \textbf{painted steel structure} \ ;$
- $\circ \ \ \text{adjustable thermostat} \ ;$
- $\circ \ \ \text{automatic defrost} \ ;$
- $\circ \ \ \text{absorption cooling system} \ ;$
- 50s aesthetic;
- $\quad \circ \ \ \text{internal LED light} \ ; \\$
- o 2 adjustable glass shelves;
- $\circ~$  1 bottle holder balcony;
- $\circ \ \ 1 \ balcony \ for \ snacks;$
- o ice cube container;
- $\circ\;$  cable with Schuko plug;
- $\circ\,$  available with  $\mbox{\bf door\ opening\ to\ right\ and\ left\ }.$
- CE mark
- MADE IN ITALY

#### SGFAB5LR

# Minibar fridge for hotel room, version with hinges for door opening on the left

Minibar for hotel room, 1950s look, version with hinges for door opening to the left, net capacity 40 l, V 230/1, Kw 0.07, dim. mm. 405x520x715/730h