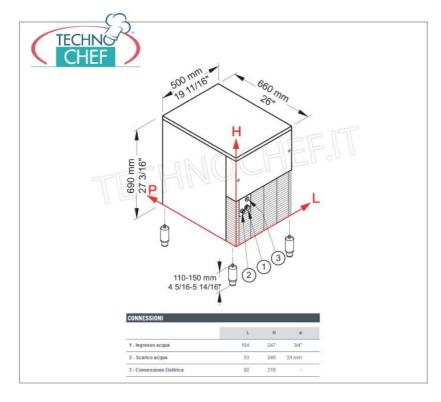

|                                                                                                                | net weight (Kg)<br>gross weight (Kg)          | 56<br>64                                                                                                                                                                                           |                                                       |
|----------------------------------------------------------------------------------------------------------------|-----------------------------------------------|----------------------------------------------------------------------------------------------------------------------------------------------------------------------------------------------------|-------------------------------------------------------|
|                                                                                                                | breadth (mm)                                  |                                                                                                                                                                                                    |                                                       |
|                                                                                                                | depth (mm)                                    |                                                                                                                                                                                                    |                                                       |
|                                                                                                                | height (mm)                                   | 680                                                                                                                                                                                                |                                                       |
|                                                                                                                | AVAILABL                                      | E MODELS                                                                                                                                                                                           |                                                       |
| TCF362-GB601A                                                                                                  |                                               | CHINE 60 Kg / 24h with 9 kg                                                                                                                                                                        | € 1.803,08<br>VAT escluded<br>Shipping to be calculed |
|                                                                                                                | GRANULAR ice maker<br>Kg, stainless steel ext | <b>DEPOSIT, Air Cooled</b><br>GRANULAR ice maker, yield 60 Kg / 24 hours, storage 9<br>Kg, stainless steel exterior, AIR cooled, V 230/1, Kw 0.42,<br>dimensions 450x620x680h mm, weight 56 Kg     |                                                       |
| TCF362-GB601W                                                                                                  | GRANULAR ICE MACHINE 60 Kg / 24h with 9 kg    | € 1.820,95<br>VAT escluded<br>Shipping to be calculed                                                                                                                                              |                                                       |
| The second s | GRANULAR ice maker                            | <b>DEPOSIT, Water Cooled</b><br>GRANULAR ice maker, yield 60 Kg / 24 hours, storage 9<br>Kg, stainless steel exterior, WATER-cooled, V 230/1, Kw<br>0.42, dimensions 450x620x680h mm, weight 56 Kg | Delivery from 25 to 35 days                           |