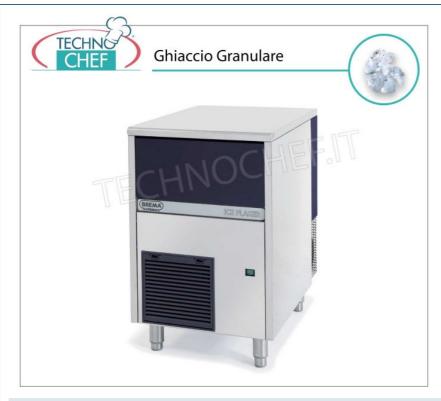

## GRANULAR ICE MAKER with BUILT-IN STORAGE production 60 kg in 24 hours:

- Structure in 18/8 stainless steel , Scotch-Brite finish,
- $\circ~$  Internal storage capacity : 9 kg ,
- $\circ~$  Automatic device : stops the machine when the ice storage is full,
- Air or Water Cooling ,
- Insulated door with retractable door;
- Granular ice 80-82% dry;
- 1L (water) = 1kg (ice) **only A**;
- Tropical Class + 43 ° C;
- Adjustable stainless steel feet;
- Removable and cleanable air filter;
- Evaporator in AISI 304 steel;
- Rounded interior for **easy cleaning** ;
- HCFC-Free container insulation;
- Dustproof sealed water pan;
- RoHS Free;
- Electromechanical operation;
- ON / OFF switch;
- Automatic water filling;
- Standard voltage and special voltages;
- HFC Free;