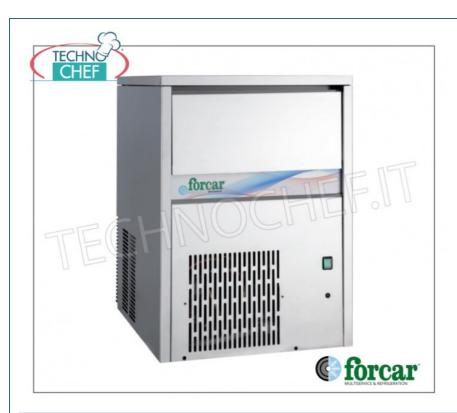

# ICE MAKER IN FULL CUBES with built-in storage, with production of 50 kg in 24 hours :

- Structure completely in stainless steel;
- Internal storage capacity: 25 kg;
- $\circ$  produces full ice cubes of 18 g each;
- Automatic device : stops the machine when the ice deposit is full;
- $\circ$  Air or water cooling;
- $\circ\;$  spray ice production system;
- R452A gas;
- Ambient temperature: 21°C;
- Water temperature: 15°C;
- Compact and crystalline high density cube ;
- the full cube is more suitable for **prolonged cooling of any drink**;
- Removable and cleanable air filter;
- o ON/OFF switch.

### **MADE IN ITALY**

| MADE IN TIAL!             |          |
|---------------------------|----------|
| TECHNICAL CARD            |          |
| power supply              | Monofase |
| Volts                     | V 230/1  |
| frequency (Hz)            | 50       |
| motor power capacity (Kw) | 0,75     |
| net weight (Kg)           | 49       |
| gross weight (Kg)         | 56,5     |
| breadth (mm)              | 575      |
| depth (mm)                | 585      |
| height (mm)               | 795      |
|                           |          |

#### FO-GH50A