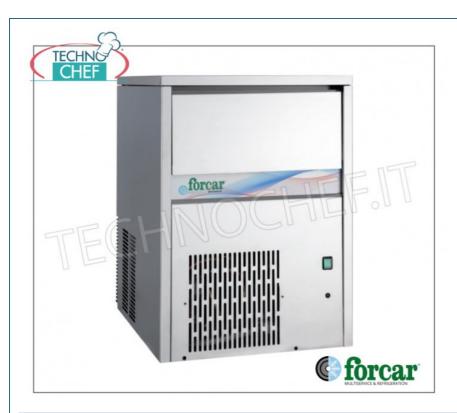

# GRANULAR FLAKE ICE MAKER with built-in storage, with production of 100 kg in 24 hours :

- Structure completely in stainless steel;
- Internal storage capacity: 15 kg;
- produces granular ice flakes ;
- Automatic device : stops the machine when the ice deposit is full;
- $\circ$  Air or water cooling;
- spray ice production system;
- R452A gas;
- Ambient temperature: 21°C;
- Water temperature: 15°C;
- Removable and cleanable air filter;
- ON/OFF switch.

# CE mark MADE IN ITALY

| TECHNICAL CARD            |          |
|---------------------------|----------|
| power supply              | Monofase |
| Volts                     | V 230/1  |
| frequency (Hz)            | 50       |
| motor power capacity (Kw) | 0,70     |
| net weight (Kg)           | 58       |
| gross weight (Kg)         | 65,5     |
| breadth (mm)              | 500      |
| depth (mm)                | 670      |
| height (mm)               | 696      |
|                           |          |