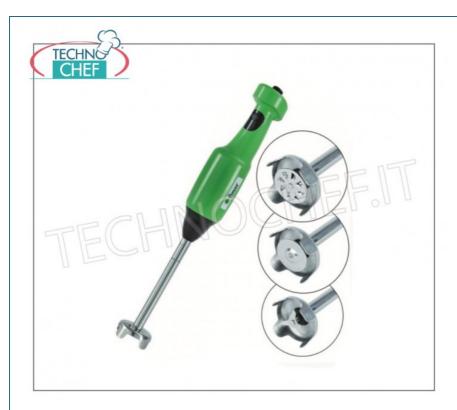

## **VARIABLE SPEED IMMERSION MINI MIXER:**

- Mixer made of AISI 304 stainless steel, suitable for making minestrone, vegetable purees, sauces, batters, mayonnaise, tomato purée, pesto etc.;
- $\circ~$  motor body in green ABS , ergonomic and light;
- Vertical Grip;
- 250 mm long **stainless steel mixing** tool;
- variable speed: from 6,000 to 13,000 rpm;
- $\circ\,$  equipped with multipurpose knife and interchangeable accessories ( refiner and emulsifier );
- Recommended for processing a maximum of 15 liters at a time;
- o mixer weight 0.2 kg.
- ۰.
- CE mark

| TECHNICAL CARD            |            |  |
|---------------------------|------------|--|
| power supply              | Monofase   |  |
| Volts                     | V 230/1    |  |
| frequency (Hz)            | 50         |  |
| motor power capacity (Kw) | 0,20       |  |
| net weight (Kg)           | 1,16       |  |
| gross weight (Kg)         | 2          |  |
| breadth (mm)              | 107        |  |
| depth (mm)                | 72         |  |
| ucptii (iiiii)            | , <u> </u> |  |