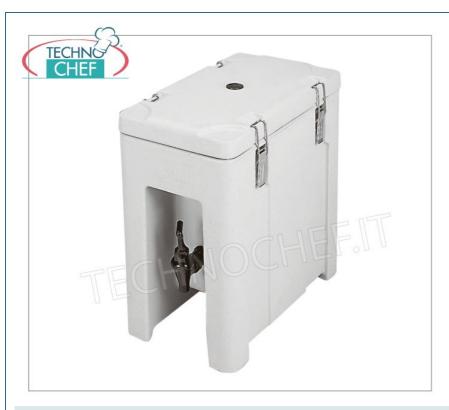

### PROFESSIONAL DESCRIPTION

Isothermal Beverage Dispenser, available in 10 or 20 liters:

- made of polyethylene;
- with dispensing tap.

# PD44930-10

**Isothermal containers for beverage distribution** Isothermal Beverage Dispenser, with dispensing tap, capacity 10 liters, dimensions mm 240x460x460h

€ 220,44

VAT escluded

Shipping to be calculed

### PD44930-20

**Isothermal containers for beverage distribution** Isothermal Beverage Dispenser, with dispensing tap, capacity 20 liters, dimensions mm 300x460x460h

€ 249,59

VAT escluded

Shipping to be calculed