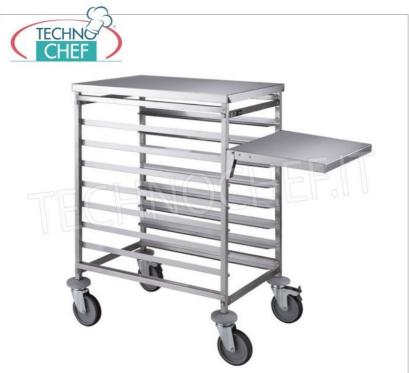

# **FIMAR - Support trolley**Trolley for fresh pasta machine mod.PF15E

€ 244,29

VAT escluded

Shipping to be calculed