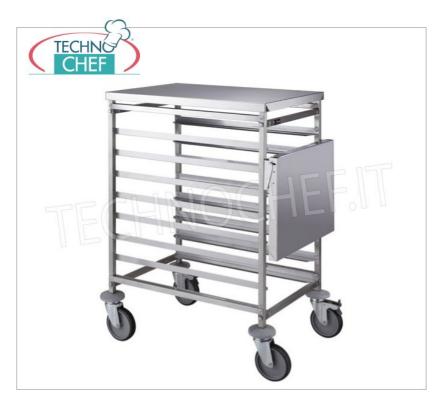

# **FIMAR - Support trolley**Trolley for fresh pasta machine mod.PF15E

€ 244,29

VAT escluded

Shipping to be calculed