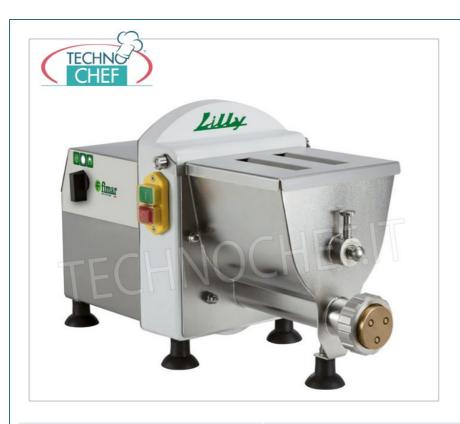

Services and Technologies for professional catering since 1973

| CODE     | DESCRIPTION                                         | PRICE/DELIVERY |
|----------|-----------------------------------------------------|----------------|
| FM-PF15E | Machine for fresh extruded pasta, with 1,5 Kg bowl, | € 725,61       |

hourly output 2,5 - 5 Kg/h, V.230/1, Kw.0,25, Weight 16 Kg, dim.mm.253x472,5x316h

VAT escluded
Shipping to be calculed

**Delivery** more than 35 days

#### FRESH EXTRUDED PASTA MACHINE with 1,5 kg TANK, Production 2,5 - 5 kg/h:

- fresh pasta machine ideal for kneading and extruding dough in different formats;
- kneading tool and propeller in AISI 304 stainless steel;
- bowl for 1.5 kg of dough (between eggs and flour);
- $\circ~$  safety microswitch on the bowl lid;
- $\circ~$  lid with slits to allow the insertion of ingredients even during processing;
- completely removable bowl for quick and easy washing.

#### TECHNICAL DATA:

- o Power 0.25Kw
- o bowl capacity 1.5 kg
- Hourly production 2,5 5 Kg/h
- o Die Ø 57 mm

#### CE MARK

|   | CL PIARK       |          |
|---|----------------|----------|
|   | TECHNICAL CARD |          |
|   | power supply   | Monofase |
|   | Volts          | V 230/1  |
|   | frequency (Hz) | 50       |
| П |                |          |

# motor power capacity (Kw) 0,25 net weight (Kg) 16 gross weight (Kg) 19 breadth (mm) 253 depth (mm) 472,5 height (mm) 316