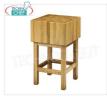

# Wooden logs measuring 50x50 cm, 17 cm thick with pedestal

Butcher's block in solid acacia wood with pedestal, thickness 17 cm, dimensions 50x50x90h cm