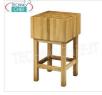

# Wooden logs measuring 45x45 cm, 17 cm thick with pedestal

Butcher's block in solid acacia wood with pedestal, thickness 17 cm, dimensions 45x45x90h cm