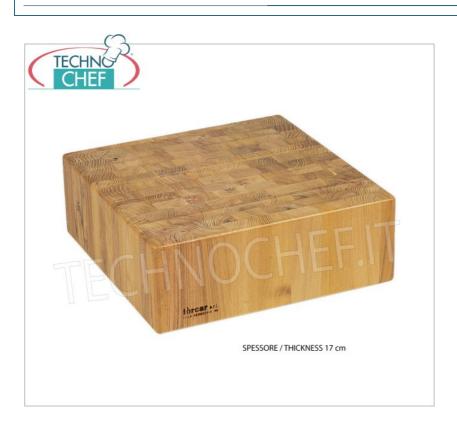

### FO-CCL1744

€ 285,41

VAT escluded

Shipping to be calculed

**Delivery** from 4 to 9 days

**40x40** cm wooden logs, **17** cm thick with pedestal Butcher's block in solid acacia wood with pedestal, thickness **17** cm, dimensions **40x40x90h** cm