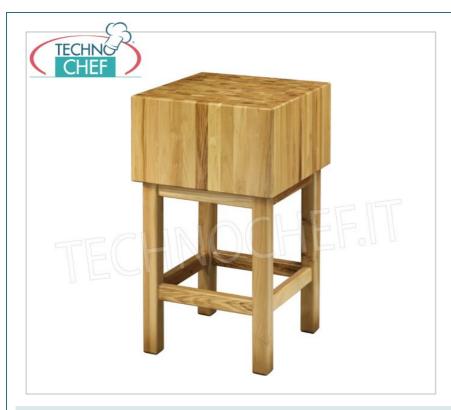

### FO-CCL1744

€ 285,41

VAT escluded

Shipping to be calculed

**Delivery** from 4 to 9 days

**40x40** cm wooden logs, **17** cm thick with pedestal Butcher's block in solid acacia wood with pedestal, thickness **17** cm, dimensions **40x40x90h** cm