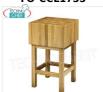

# Wooden logs measuring 60x40 cm, 17 cm thick with pedestal

Butcher's block in solid acacia wood with pedestal, thickness 17 cm, dimensions 60x40x90h cm