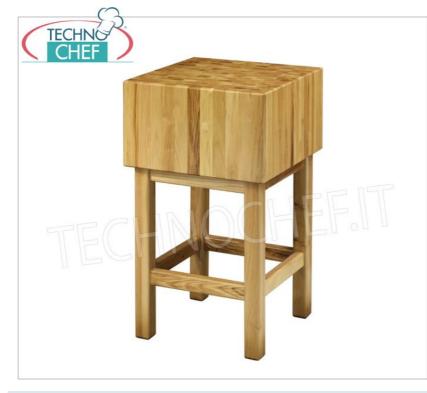

## PROFESSIONAL DESCRIPTION

STUM in ACACIA WOOD and PEDESTAL :

- $\circ~$  log treated with non-toxic paint and ecological glues (compliant with current regulations);
- assembled with pressure fittings and internally with special wooden inserts;
- ecological and recyclable meat tenderizer;
- reversible.

## **AVAILABLE MODELS** FO-CCL2544 € 357,97 CHEF VAT escluded Shipping to be calculed Delivery from 4 to 9 days **40x40 cm wooden logs, 25 cm thick with pedestal** Block in solid acacia wood with pedestal, thickness 25 cm, dimensions 40x40x90h cm FO-CCL2555 € 459,56 TECHNO VAT escluded Shipping to be calculed Wooden logs measuring 50x50 cm, 25 cm thick with pedestal Delivery from 4 to 9 days Block in solid acacia wood with pedestal, thickness 25 cm, dimensions 50x50x90h cm