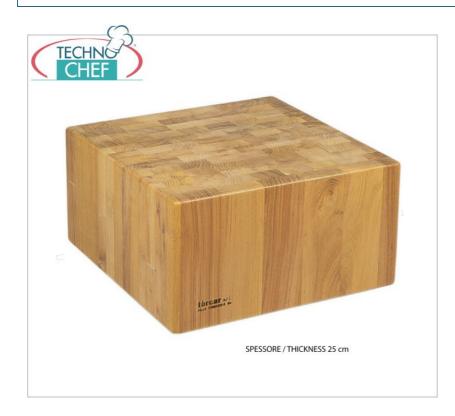

## PROFESSIONAL DESCRIPTION

STUM in ACACIA WOOD and PEDESTAL :

- $\circ~$  log treated with non-toxic paint and ecological glues (compliant with current regulations);
- assembled with pressure fittings and internally with special wooden inserts;
- ecological and recyclable meat tenderizer;
- reversible.

## **AVAILABLE MODELS** FO-CCL2544 € 357,97 CHEF VAT escluded Shipping to be calculed Delivery from 4 to 9 days **40x40 cm wooden logs, 25 cm thick with pedestal** Block in solid acacia wood with pedestal, thickness 25 cm, dimensions 40x40x90h cm FO-CCL2555 € 459,56 TECHNO VAT escluded Shipping to be calculed Wooden logs measuring 50x50 cm, 25 cm thick with pedestal Delivery from 4 to 9 days Block in solid acacia wood with pedestal, thickness 25 cm, dimensions 50x50x90h cm