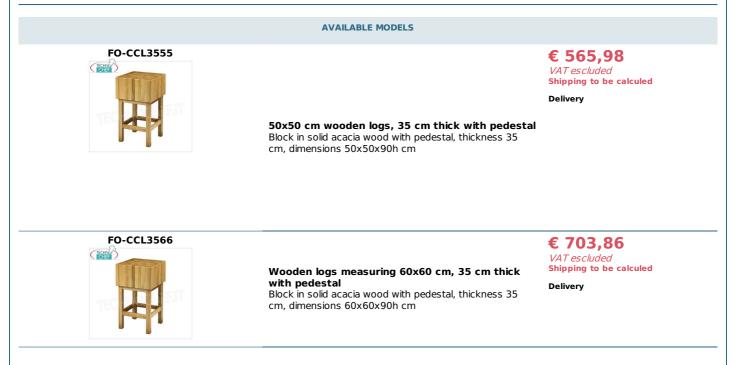

## **CE MARK**

| FO-CCL3575 | Wooden logs measuring 70x50 cm, 35 cm thick<br>with pedestal<br>Block in solid acacia wood with pedestal, thickness 35<br>cm, dimensions 70x50x90h cm | € 703,86<br>VAT escluded<br>Shipping to be calculed<br>Delivery |
|------------|-------------------------------------------------------------------------------------------------------------------------------------------------------|-----------------------------------------------------------------|
| FO-CCL3577 | Wooden logs measuring 70x70 cm, 35 cm thick<br>with pedestal<br>Block in solid acacia wood with pedestal, thickness 35<br>cm, dimensions 70x70x90h cm | € 873,16<br>VAT escluded<br>Shipping to be calculed<br>Delivery |
| FO-CCL3586 | Wooden logs measuring 80x60 cm, 35 cm thick<br>with pedestal<br>Block in solid acacia wood with pedestal, thickness 35<br>cm, dimensions 80x60x90h cm | € 873,16<br>VAT escluded<br>Shipping to be calculed<br>Delivery |