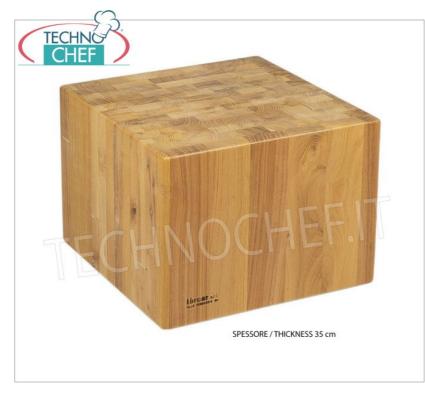

## STUM in ACACIA WOOD and PEDESTAL :

- log treated with non-toxic paint and ecological glues (compliant with current regulations);
- assembled with pressure fittings and internally with special wooden inserts;
- ecological and recyclable meat tenderizer;
- reversible.