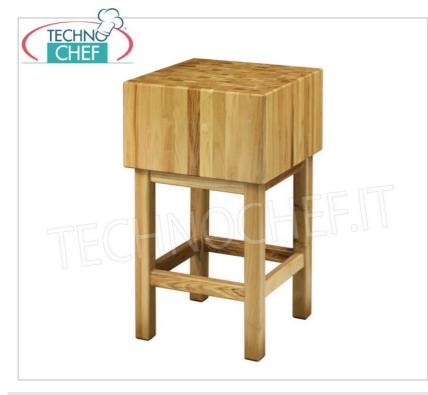

## STUM in ACACIA WOOD and PEDESTAL :

- log treated with non-toxic paint and ecological glues (compliant with current regulations);
- assembled with pressure fittings and internally with special wooden inserts;
- ecological and recyclable meat tenderizer;
- reversible.