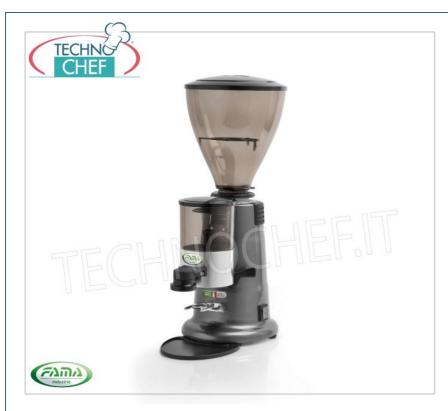

Services and Technologies for professional catering since 1973

| CODE    | DESCRIPTION                                                                                                                     | PRICE/DELIVERY                                  |
|---------|---------------------------------------------------------------------------------------------------------------------------------|-------------------------------------------------|
| FM-FMXA | Professional automatic coffee grinder, hourly production Kg. 3/4, Rpm 1400, V.230/1, Kw.0,34, Weight 13 Kg, dim.mm.230x370x600h | € 505,92  VAT escluded  Shipping to be calculed |
|         |                                                                                                                                 | <b>Delivery</b> from 4 to 9 days                |

# PROFESSIONAL AUTOMATIC COFFEE GRINDER:

- Polished or painted aluminum structure;
- Unbreakable plastic bells;
- Coffee dispenser
- Manual adjustment to the bell;
- Ground steel grinders;
- Cutting thickness adjustment knob;
- Bag stopper;
- Digital starter button;
- o 24 volt electronic board.

## TECHNICAL DATA:

- Hourly production Kg 3/4
- Wheel size Ø mm 65
- o Rpm 1400
- o Power kW 0.34
- Dimensions mm (LxPxH) 230x370x600h