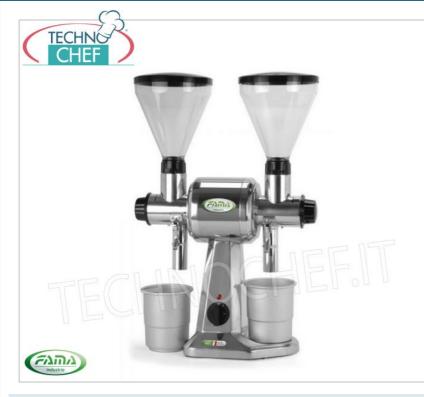

## **PROFESSIONAL DOUBLE COFFEE GRINDER:**

- Polished or painted aluminum structure;
- Unbreakable plastic bells;
- Manual adjustment to the bell;
- Ground steel grinders;
- Cutting thickness adjustment knob;
- Bag stopper;
- Digital starter button;
- 24 volt electronic board;
- $\circ~$  Available in single-phase or three-phase version.

## TECHNICAL DATA :

- $\circ~$  Hourly production Kg 10+0
- Wheel size Ø mm 65
- Rpm 1400
- Power kW 0.75
- Dimensions mm (LxPxH) 220x500x720h

## CE mark Made in Italy

| TECHNICAL CARD            |      |
|---------------------------|------|
| motor power capacity (Kw) | 0,75 |
| net weight (Kg)           | 19   |
| gross weight (Kg)         | 23   |
| breadth (mm)              | 220  |
| depth (mm)                | 500  |
| height (mm)               | 720  |
|                           |      |