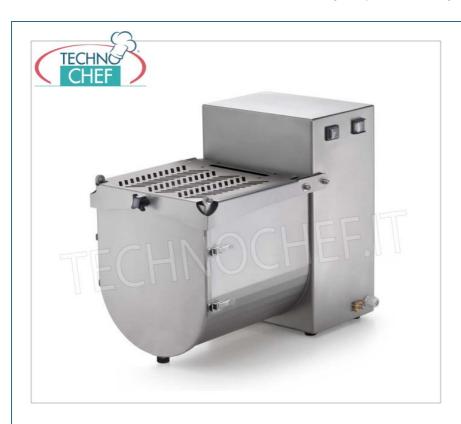

Services and Technologies for professional catering since 1973

| CODE     | DESCRIPTION                                                                                                                              | PRICE/DELIVERY                                    |
|----------|------------------------------------------------------------------------------------------------------------------------------------------|---------------------------------------------------|
| SI-IP20M | Meat mixer in stainless steel, bowl capacity 15 Kg, removable stainless steel blade, V.230/1, Kw.0,37, Weight 27 Kg, dim.mm.515x337x465h | € 1.143,40  VAT escluded  Shipping to be calculed |

## STAINLESS STEEL MEAT MIXER with 20 Kg BOWL, ideal for SMALL MIXTURES, both in BUTCHER'S SHOPS and RESTAURANTS:

- Construction in Aisi 304 stainless steel;
- Shovel in Aisi 304 stainless steel easily removable without tools;
- $\circ~$  Gearbox in oil bath with hardened and ground helical gears;
- Gear protection system with double oil seal;
- IP x5 ventilated asynchronous motors;
- Lid with safety micro;
- IP54 commands with inversion;
- Practical and compact.

## TECHNICAL DATA:

Power: 370 watts - Hp 0.5Power supply: 230V

Bowl dimensions: mm 270x300
Bowl capacity: 20 I - 15 kg
Dimensions: 515 x 337 x 465mm

Net weight: 27kgGross weight: 30kg

CE mark Made in Italy