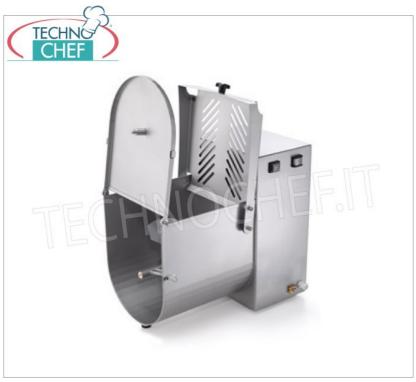

## STAINLESS STEEL MEAT MIXER with 20 Kg BOWL, ideal for SMALL MIXTURES, both in BUTCHER'S SHOPS and RESTAURANTS:

- Construction in Aisi 304 stainless steel;
- Shovel in Aisi 304 stainless steel easily removable without tools;
- $\circ~$  Gearbox in oil bath with hardened and ground helical gears;
- Gear protection system with double oil seal;
- IP x5 ventilated asynchronous motors;
- Lid with safety micro;
- IP54 commands with inversion;
- Practical and compact.