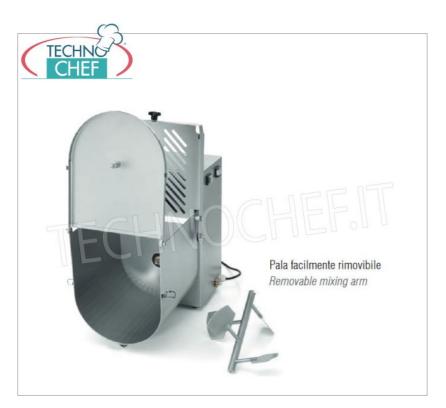

## STAINLESS STEEL MEAT MIXER with 20 Kg BOWL, ideal for SMALL MIXTURES, both in BUTCHER'S SHOPS and RESTAURANTS:

- Construction in Aisi 304 stainless steel;
- Shovel in Aisi 304 stainless steel easily removable without tools;
- $\circ~$  Gearbox in oil bath with hardened and ground helical gears;
- Gear protection system with double oil seal;
- IP x5 ventilated asynchronous motors;
- Lid with safety micro;
- IP54 commands with inversion;
- Practical and compact.