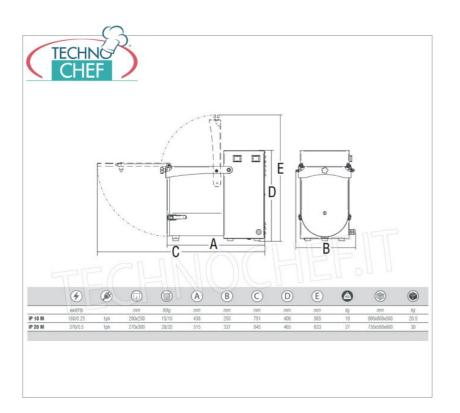

## TECHNICAL DATA:

Power: 370 watts - Hp 0.5Power supply: 230V

Bowl dimensions: mm 270x300
Bowl capacity: 20 I - 15 kg
Dimensions: 515 x 337 x 465mm

Net weight: 27kgGross weight: 30kg

CE mark Made in Italy

| TECHNICAL CARD            |          |  |  |
|---------------------------|----------|--|--|
| power supply              | Monofase |  |  |
| Volts                     | V 230/1  |  |  |
| frequency (Hz)            | 50       |  |  |
| motor power capacity (Kw) | 0,37     |  |  |
| net weight (Kg)           | 27       |  |  |
| gross weight (Kg)         | 30       |  |  |
| breadth (mm)              | 515      |  |  |
| depth (mm)                | 337      |  |  |
| height (mm)               | 465      |  |  |
|                           |          |  |  |