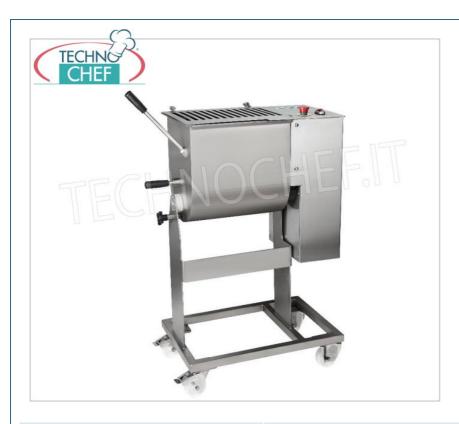

Services and Technologies for professional catering since 1973

CODE DESCRIPTION PRICE/DELIVERY

FM-30C1P

Meat mixer in stainless steel, with 30 Kg tilting bowl, removable blade, V.400/3, Kw.0,75, Weight 49 Kg, dim.mm. $700\times420\times1020h$ 

# STAINLESS STEEL MEAT MIXER, MAX CAPACITY 30 Kg:

- $\circ~$  Structure entirely in sandblasted stainless steel ;
- Standard stainless steel lid;
- Microswitch on cover;
- Reverse direction;
- Emergency button;
- $\circ~$  Bowl overturning (110°) to facilitate emptying;
- removable shovel;
- · Low voltage controls;
- Standard wheel kit (2 of which with brakes).

## TECHNICAL DATA:

Bowl size (mm): 380x300x390hTank capacity min/max: 25 - 30 Kg

Speed: 30rpmNo. blades: 1

Power: 0.75kW (1Hp)Power Supply: 400V

o Dimensions mm: 700x420x1020h

Net weight: 49KgGross weight: 58Kg

#### . CE mark

| power supply              | Trifase |
|---------------------------|---------|
| Volts                     | V 400/3 |
| frequency (Hz)            | 50      |
| motor power capacity (Kw) | 0,75    |
| net weight (Kg)           | 49      |
| gross weight (Kg)         | 58      |
| breadth (mm)              | 700     |
| depth (mm)                | 420     |
| height (mm)               | 1020    |
|                           |         |