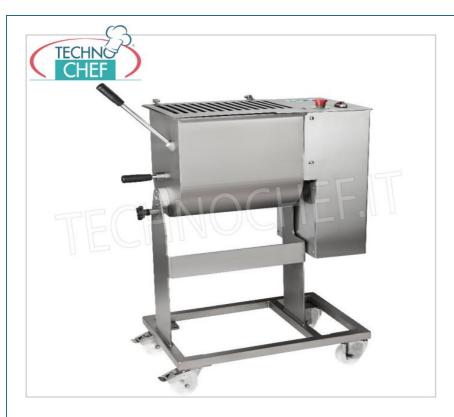

Services and Technologies for professional catering since 1973

FM-75C1PN

Stainless steel meat mixer, with 75 Kg tilting bowl, removable blade, V.400/3, Kw.1,5, Weight 85 Kg, dim.mm.980x520x1020h

FM-75C1PN

Stainless steel meat mixer, with 75 Kg tilting bowl, removable blade, V.400/3, Kw.1,5, Weight 85 Kg, dim.mm.980x520x1020h

FRICE/DELIVERY

€ 2.176,84

VAT escluded
Shipping to be calculed

Delivery from 8 to 15 days

## MEAT MIXER in STAINLESS STEEL, MAX CAPACITY 75 Kg:

- Structure entirely in sandblasted stainless steel;
- Standard stainless steel lid;
- Microswitch on cover;
- $\circ \ \ \textbf{Reverse direction} \ ;$
- Emergency button;
- Bowl overturning (110°) to facilitate emptying;
- removable shovel;
- · Low voltage controls;
- Standard wheel kit (2 of which with brakes).

### TECHNICAL DATA:

- o Dimensions of the tank mm: 620x395x475h
- Min/max tank capacity: 35 75 Kg
- Speed: 30rpmNo. blades: 1
- Power: 1.5 kW (1Hp)
- Power Supply: 400V
- o Dimensions mm: 980x520x1020h
- Net weight: 85 KgGross weight: 102 Kg