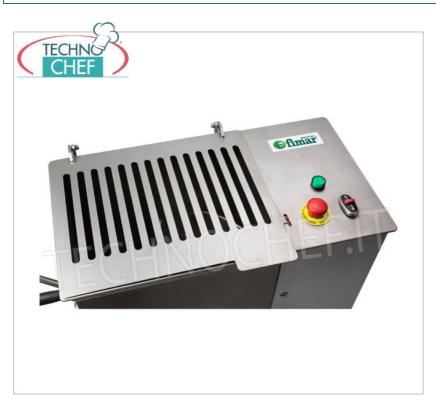

## MEAT MIXER in STAINLESS STEEL, MAX CAPACITY 75 Kg:

- Structure entirely in sandblasted stainless steel;
- Standard stainless steel lid;
- Microswitch on cover;
- $\circ \ \ \textbf{Reverse direction} \ ;$
- Emergency button;
- Bowl overturning (110°) to facilitate emptying;
- removable shovel;
- · Low voltage controls;
- Standard wheel kit (2 of which with brakes).