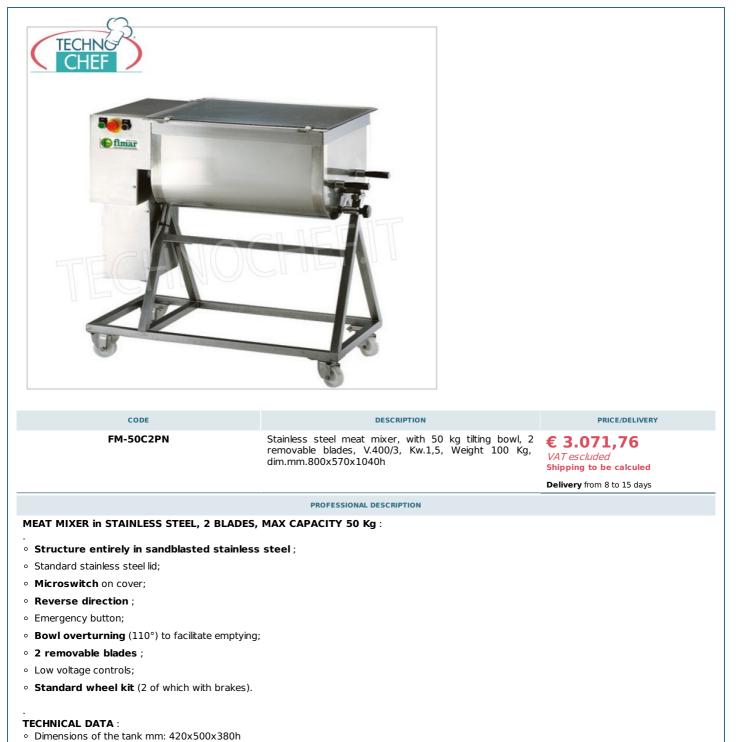

Services and Technologies for professional catering since 1973

- Tank capacity min/max: 25 50 Kg
- Speed: 30rpm
- No. blades: 2
- Power: 1.5 kW (1Hp)
- Power Supply: 400V
- Dimensions mm: 800x570x1040h
- Net weight: 100 Kg
- Gross weight: 117 Kg

CE mark

| power supply              | Trifase |
|---------------------------|---------|
| Volts                     | V 400/3 |
| frequency (Hz)            | 50      |
| motor power capacity (Kw) | 1,5     |
| net weight (Kg)           | 100     |
| gross weight (Kg)         | 117     |
| breadth (mm)              | 800     |
| depth (mm)                | 570     |
| height (mm)               | 1040    |
|                           |         |