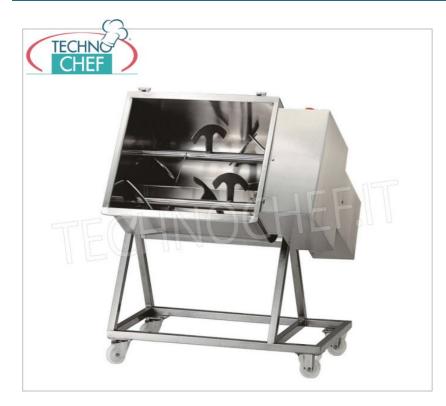

Services and Technologies for professional catering since 1973

- Tank capacity min/max: 25 50 Kg
- Speed: 30rpm
- No. blades: 2
- Power: 1.5 kW (1Hp)
- Power Supply: 400V
- Dimensions mm: 800x570x1040h
- Net weight: 100 Kg
- Gross weight: 117 Kg

CE mark

| power supply              | Trifase |
|---------------------------|---------|
| Volts                     | V 400/3 |
| frequency (Hz)            | 50      |
| motor power capacity (Kw) | 1,5     |
| net weight (Kg)           | 100     |
| gross weight (Kg)         | 117     |
| breadth (mm)              | 800     |
| depth (mm)                | 570     |
| height (mm)               | 1040    |
|                           |         |