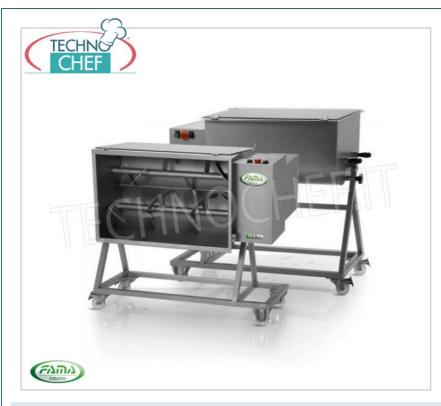

## PROFESSIONAL DESCRIPTION

MEAT MIXER with TROLLEY, 1 BLADE, capacity 50 Kg, available in SINGLE-PHASE or THREE-PHASE version :

- Stainless steel structure :
- Processing shovel in stainless steel;
- $\circ$  90° tilting processing tank ;
- Powerful ventilated asynchronous motor;
- o 24 volt control unit;
- $\circ$  Helical gears in oil bath;
- Lid with safety micro;
- Lockable **castors** available.

#### CE mark Made in Italy

| TECHNICAL CARD    |      |
|-------------------|------|
| net weight (Kg)   | 80   |
| gross weight (Kg) | 93   |
| breadth (mm)      | 800  |
| depth (mm)        | 460  |
| height (mm)       | 1020 |