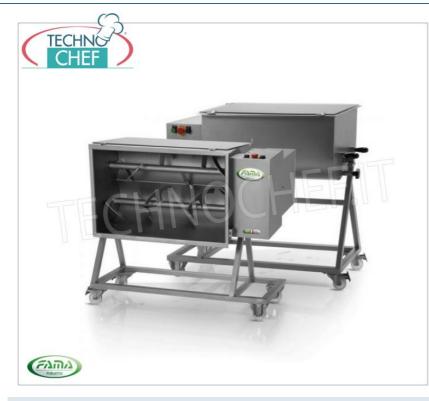

#### PROFESSIONAL DESCRIPTION

MEAT MIXER with TROLLEY, 2 BLADES, capacity 50 Kg, available in SINGLE-PHASE or THREE-PHASE version :

- Stainless steel structure ;
- 2 stainless steel processing shovels ;
- $\circ~$  90° tilting processing tank ;
- Powerful ventilated asynchronous motor ;
- 24 volt control unit;
- Helical gears in oil bath ;
- Lid with safety micro;
- Lockable castors available.

# FAMA - Stainless steel meat mixer with trolley, 2 blades, capacity 50 Kg, Three-phase, V.400/3, mod.FIC50B/T

Meat mixer in stainless steel with trolley, capacity 50 Kg, tilting bowl, 2 stainless steel blades, V.400/3, Kw.1,8, Weight 100 Kg, dim.mm.800x565x1040h

#### € 3.386,29 VAT escluded

Shipping to be calculed

Delivery from 8 to 15 days

FA-FIC50B/M

FAMA - Stainless steel meat mixer with trolley, 2 blades, capacity 50 Kg, Single phase, V.230/1, mod.FIC50B/M

Meat mixer in stainless steel with trolley, capacity 50 Kg, tilting bowl, 2 stainless steel blades, V.230/1, Kw.1,8, Weight 100 Kg, dim.mm.800x565x1040h