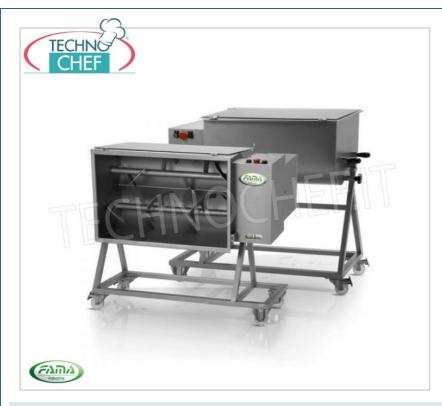

# PROFESSIONAL DESCRIPTION

MEAT MIXER with TROLLEY, 2 BLADES, capacity 100 Kg, available in SINGLE-PHASE or THREE-PHASE version :

- Stainless steel structure :
- 2 stainless steel processing shovels;
- $\circ~$  90° tilting processing tank ;
- Powerful ventilated asynchronous motor;
- o 24 volt control unit;
- Helical gears in oil bath;
- Lid with safety micro;
- Lockable **castors** available.

### CE mark Made in Italy

| TECHNICAL CARD    |      |
|-------------------|------|
| net weight (Kg)   | 110  |
| gross weight (Kg) | 123  |
| breadth (mm)      | 1160 |
| depth (mm)        | 565  |
| height (mm)       | 1040 |
|                   |      |

### FA-FIC100B/T

FAMA - Stainless steel meat mixer with trolley, 2 blades, capacity 100 Kg, Three-phase, V.400/3, mod.FIC100B/T

Meat mixer in stainless steel with trolley, capacity 100 Kg, tilting bowl, 2 stainless steel blades, V.400/3, Kw.1,8, Weight 110 Kg, dim.mm.1160x565x1040h

## FA-FIC100B/M

FAMA - Stainless steel meat mixer with trolley, 2 blades, capacity 100 Kg, Single phase, V.230/1, mod.FIC100B/M

Meat mixer in stainless steel with trolley, capacity 100 Kg, tilting bowl, 2 stainless steel blades, V.230/1, Kw.1,8, Weight 110 Kg, dim.mm.1160x565x1040h