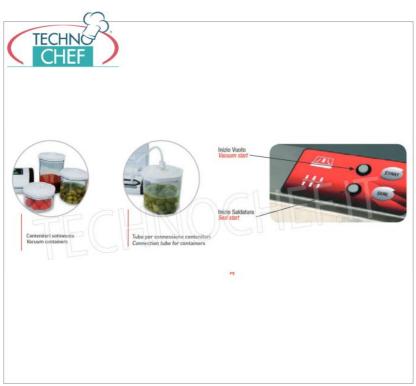

## SEMIAUTOMATIC VACUUM MACHINE with EXTERNAL SUCTION with 350 mm SEALING BAR :

- $\circ \ \textbf{external structure completely in stainless steel} \ , \ which \ gives \ the \ packaging \ machine \ extreme \ sturdiness;$
- semi- automatic control panel, designed to ensure extreme ease of use for the end user;
- 350 mm sealing bar ;
- $\circ$  vacuum pump Q=20 LTmin ;
- designed for retail distribution.