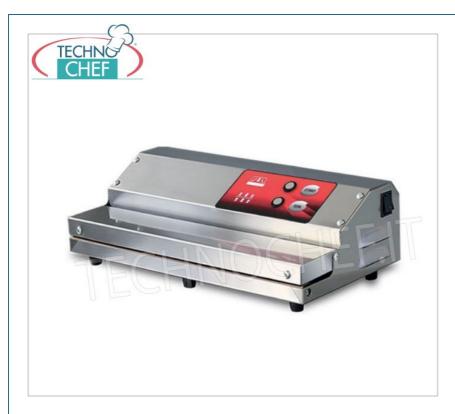

## SEMIAUTOMATIC VACUUM MACHINE with EXTERNAL SUCTION with 350 mm SEALING BAR :

- $\circ \ \textbf{external structure completely in stainless steel} \ , \ which \ gives \ the \ packaging \ machine \ extreme \ sturdiness;$
- semi- automatic control panel, designed to ensure extreme ease of use for the end user;
- 350 mm sealing bar ;
- $\circ$  vacuum pump Q=20 LTmin ;
- designed for retail distribution.