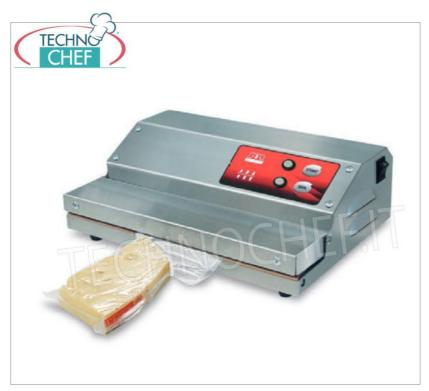

## SEMIAUTOMATIC VACUUM MACHINE with EXTERNAL SUCTION with 350 mm SEALING BAR :

- $\circ \ \textbf{external structure completely in stainless steel} \ , \ which \ gives \ the \ packaging \ machine \ extreme \ sturdiness;$
- semi- automatic control panel, designed to ensure extreme ease of use for the end user;
- 350 mm sealing bar ;
- $\circ$  vacuum pump Q=20 LTmin ;
- designed for retail distribution.