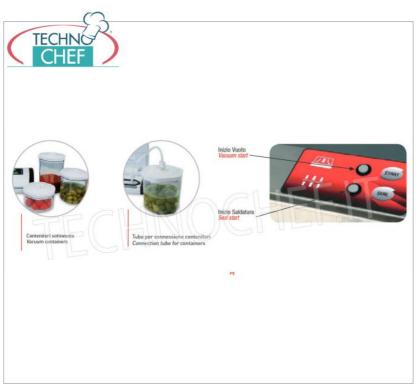

## SEMIAUTOMATIC VACUUM MACHINE with EXTERNAL SUCTION with 450 mm SEALING BAR :

- $\circ \ \textbf{external structure completely in stainless steel} \ , \ which \ gives \ the \ packaging \ machine \ extreme \ sturdiness;$
- semi- automatic control panel, designed to ensure extreme ease of use for the end user;
- 450 mm sealing bar;
- $\circ$  vacuum pump Q=20 LTmin ;
- designed for retail distribution.