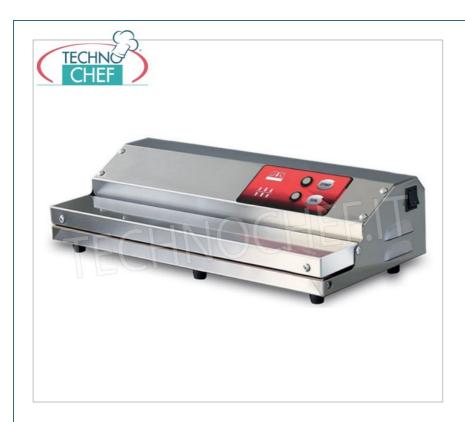

Services and Technologies for professional catering since 1973

| CODE       | DESCRIPTION                                                                                                                                       | PRICE/DELIVERY                                  |
|------------|---------------------------------------------------------------------------------------------------------------------------------------------------|-------------------------------------------------|
| EM-EUROBIG | Vacuum machine with external suction, 450 mm sealing<br>bar, semi-automatic control panel, V.230/1, Kw.0,45,<br>Weight 10 Kg, dim.mm.470x275x130h | € 309,52  VAT escluded  Shipping to be calculed |
|            |                                                                                                                                                   | <b>Delivery</b> from 4 to 9 days                |

## SEMIAUTOMATIC VACUUM MACHINE with EXTERNAL SUCTION with 450 mm SEALING BAR :

- $\circ \ \textbf{external structure completely in stainless steel} \ , \ which \ gives \ the \ packaging \ machine \ extreme \ sturdiness;$
- semi- automatic control panel, designed to ensure extreme ease of use for the end user;
- 450 mm sealing bar;
- $\circ$  vacuum pump Q=20 LTmin ;
- designed for retail distribution.