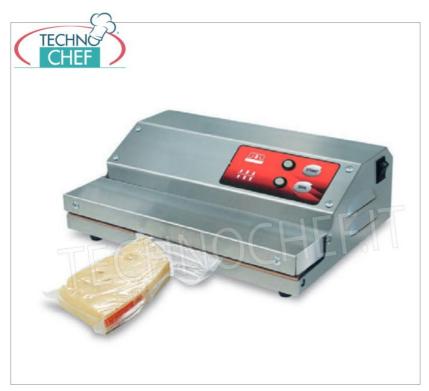

Services and Technologies for professional catering since 1973

| CODE       | DESCRIPTION                                                                                                                                       | PRICE/DELIVERY                                  |
|------------|---------------------------------------------------------------------------------------------------------------------------------------------------|-------------------------------------------------|
| EM-EUROBIG | Vacuum machine with external suction, 450 mm sealing<br>bar, semi-automatic control panel, V.230/1, Kw.0,45,<br>Weight 10 Kg, dim.mm.470x275x130h | € 309,52  VAT escluded  Shipping to be calculed |
|            |                                                                                                                                                   | <b>Delivery</b> from 4 to 9 days                |

## SEMIAUTOMATIC VACUUM MACHINE with EXTERNAL SUCTION with 450 mm SEALING BAR :

- $\circ \ \textbf{external structure completely in stainless steel} \ , \ which \ gives \ the \ packaging \ machine \ extreme \ sturdiness;$
- semi- automatic control panel, designed to ensure extreme ease of use for the end user;
- 450 mm sealing bar;
- $\circ$  vacuum pump Q=20 LTmin ;
- designed for retail distribution.