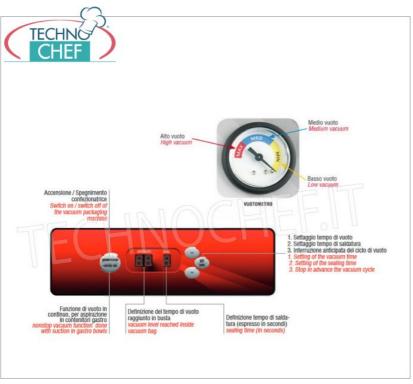

## AUTOMATIC VACUUM MACHINE with EXTERNAL SUCTION with 450 mm SEALING BAR:

- $\circ \ \textbf{external structure completely in stainless steel} \ , \ which \ gives \ the \ packaging \ machine \ extreme \ sturdiness;$
- digital control panel;
- o automatic work cycle;
- 450 mm sealing bar ;
- ∘ vacuum pump Q=40 LT min ;
- $\circ\;$  ideal for any point of sale need, from delicatessen to supermarket.