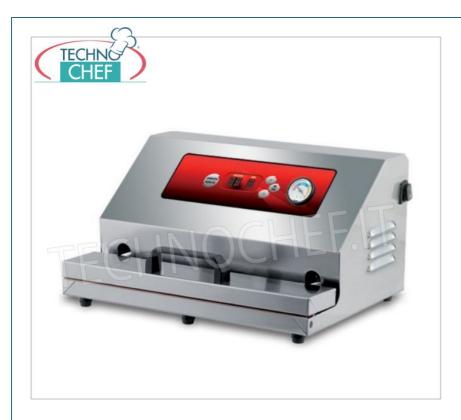

## AUTOMATIC VACUUM MACHINE with EXTERNAL SUCTION with 450 mm SEALING BAR:

- $\circ \ \textbf{external structure completely in stainless steel} \ , \ which \ gives \ the \ packaging \ machine \ extreme \ sturdiness;$
- digital control panel;
- o automatic work cycle;
- 450 mm sealing bar ;
- ∘ vacuum pump Q=40 LT min ;
- $\circ\;$  ideal for any point of sale need, from delicatessen to supermarket.