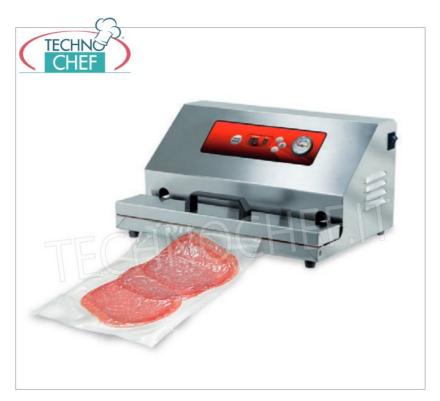

## AUTOMATIC VACUUM MACHINE with EXTERNAL SUCTION with 450 mm SEALING BAR:

- $\circ \ \textbf{external structure completely in stainless steel} \ , \ which \ gives \ the \ packaging \ machine \ extreme \ sturdiness;$
- digital control panel;
- o automatic work cycle;
- 450 mm sealing bar ;
- ∘ vacuum pump Q=40 LT min ;
- $\circ\;$  ideal for any point of sale need, from delicatessen to supermarket.