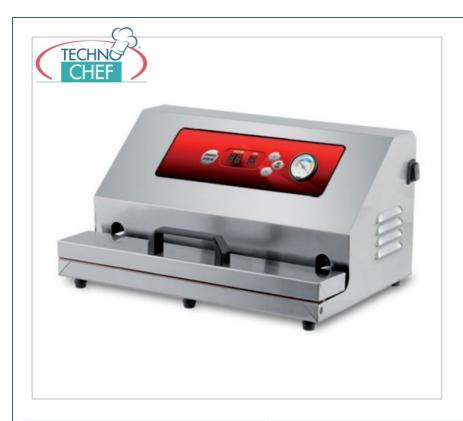

## AUTOMATIC VACUUM MACHINE with EXTERNAL SUCTION with 500 mm SEALING BAR :

- $\circ \ \textbf{external structure completely in stainless steel} \ , \ \text{which gives the packaging machine extreme sturdiness};$
- digital control panel;
- o automatic work cycle;
- 500 mm sealing bar ;
- vacuum pump Q=8 m3h OIL;
- $\circ\;$  ideal for any point of sale need, from delicatessen to supermarket.