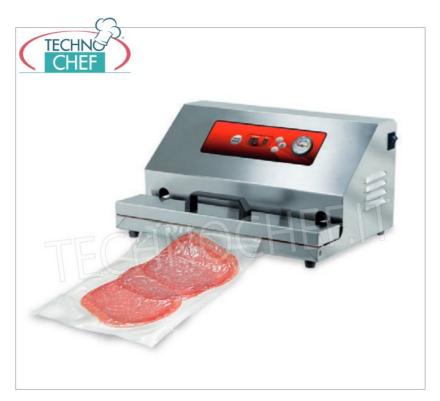

## AUTOMATIC VACUUM MACHINE with EXTERNAL SUCTION with 500 mm SEALING BAR :

- $\circ \ \textbf{external structure completely in stainless steel} \ , \ \text{which gives the packaging machine extreme sturdiness};$
- digital control panel;
- o automatic work cycle;
- 500 mm sealing bar ;
- vacuum pump Q=8 m3h OIL;
- $\circ\;$  ideal for any point of sale need, from delicatessen to supermarket.