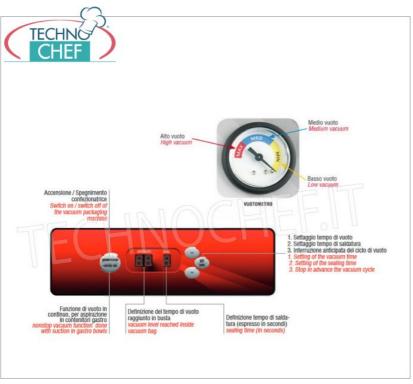

## AUTOMATIC VACUUM MACHINE with EXTERNAL SUCTION with 500 mm SEALING BAR :

- $\circ \ \textbf{external structure completely in stainless steel} \ , \ \text{which gives the packaging machine extreme sturdiness};$
- digital control panel;
- o automatic work cycle;
- 500 mm sealing bar ;
- vacuum pump Q=8 m3h OIL;
- $\circ\;$  ideal for any point of sale need, from delicatessen to supermarket.