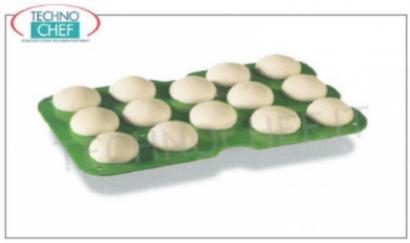

## Semi-automatic divider rounder for pizzeria :

- $\circ \ \ \mbox{\bf dough cutting group built in stainless steel} \ , \ \mbox{\it easily removable};$
- $\circ$  capacity 14 pizza loaves from 220 to 260 grams;
- o allows you to break and round 800/1000 portions of pasta per hour;
- $\circ \ \ \text{equipped with 14-piece cutting group, 14-cup frame, 2 portion-holder plates and stainless steel basin.}$