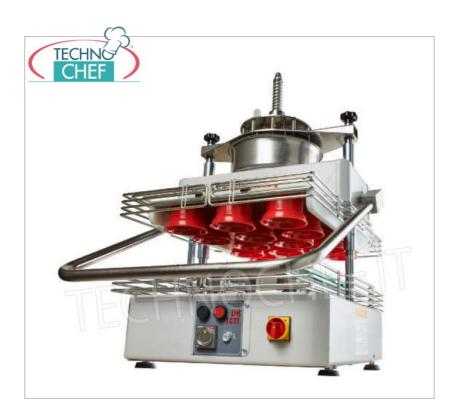

## Semi-automatic divider rounder for pizzeria :

- $\circ \ \ \mbox{\bf dough cutting group built in stainless steel} \ , \ \mbox{\it easily removable};$
- $\circ$  capacity 14 pizza loaves from 220 to 260 grams;
- o allows you to break and round 800/1000 portions of pasta per hour;
- $\circ \ \ \text{equipped with 14-piece cutting group, 14-cup frame, 2 portion-holder plates and stainless steel basin.}$