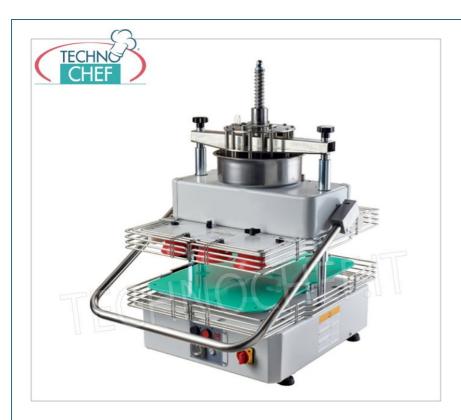

## Semi-automatic divider rounder for pizzeria :

- $\circ \ \ \mbox{\bf dough cutting group built in stainless steel} \ , \ \mbox{\it easily removable};$
- $\circ$  capacity 14 pizza loaves from 220 to 260 grams;
- o allows you to break and round 800/1000 portions of pasta per hour;
- $\circ \ \ \text{equipped with 14-piece cutting group, 14-cup frame, 2 portion-holder plates and stainless steel basin.}$

## CE MARK MADE IN ITALY

| PAPE IN TIAL              |          |  |
|---------------------------|----------|--|
| TECHNICAL CARD            |          |  |
| power supply              | Monofase |  |
| Volts                     | V 230/1  |  |
| frequency (Hz)            | 50       |  |
| motor power capacity (Kw) | 0,30     |  |
| net weight (Kg)           | 100      |  |
| breadth (mm)              | 618      |  |
| depth (mm)                | 736      |  |
| height (mm)               | 973      |  |
|                           |          |  |