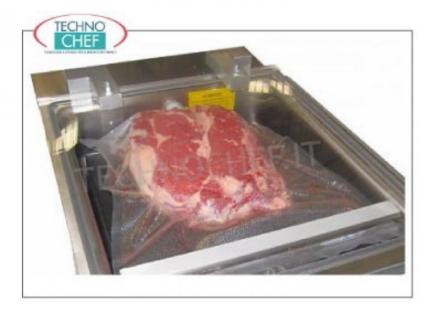

• Note : Possibility of external vacuum with the use of embossed envelopes (as visible in the photo).