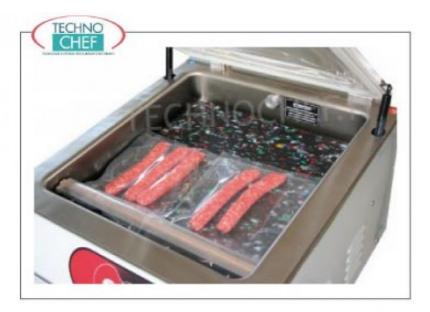

#### • made of stainless steel;

- vacuum chamber mm 360x400x190h, made of stainless steel pressed in one piece with rounded corners for maximum hygiene and ease of cleaning;
- 350 mm sealing bar , removable;
- fast welding cycle with adjustable time;
- digital control panel with 9 storable programs;
- 8/9.6 metres/cubic/hour vacuum pump ;
- transparent tank lid with automatic lifting by means of pistons;
- 1 program for marinating meat ;
- Sealing bar with completely removable wiring;
- Pump self-cleaning/heating system for optimal management of the packaging machine, with relative reduction of maintenance times and costs;
- $\circ~$  Cycle counter system for general appliance maintenance management;
- $\circ~$  GASTROVAC function for creating an external vacuum in GN containers;
- EXTRAVAC function, which offers a second vacuum phase lasting 5 seconds (particularly suitable for minced and boned meat);
- Fast Stop/Weld;
- Carter with 90° opening to facilitate access inside the packaging machine;
- Filling trays as standard;
- Adjustable hinges.