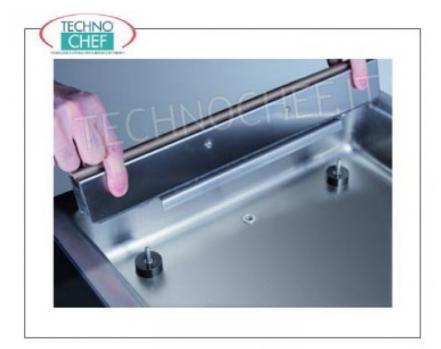

#### • made of stainless steel;

- vacuum chamber mm 360x400x190h, made of stainless steel pressed in one piece with rounded corners for maximum hygiene and ease of cleaning;
- 350 mm sealing bar , removable;
- fast welding cycle with adjustable time;
- digital control panel with 9 storable programs;
- 8/9.6 metres/cubic/hour vacuum pump ;
- transparent tank lid with automatic lifting by means of pistons;
- 1 program for marinating meat ;
- Sealing bar with completely removable wiring;
- Pump self-cleaning/heating system for optimal management of the packaging machine, with relative reduction of maintenance times and costs;
- $\circ~$  Cycle counter system for general appliance maintenance management;
- $\circ~$  GASTROVAC function for creating an external vacuum in GN containers;
- EXTRAVAC function, which offers a second vacuum phase lasting 5 seconds (particularly suitable for minced and boned meat);
- Fast Stop/Weld;
- Carter with 90° opening to facilitate access inside the packaging machine;
- Filling trays as standard;
- Adjustable hinges.