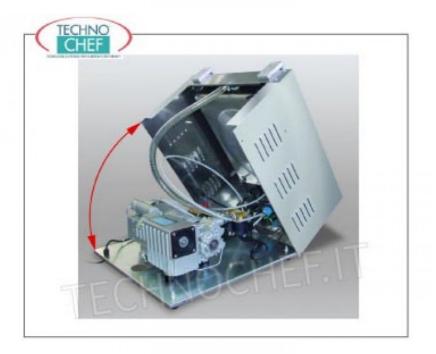

#### • made of stainless steel;

- vacuum chamber mm 360x400x190h, made of stainless steel pressed in one piece with rounded corners for maximum hygiene and ease of cleaning;
- 350 mm sealing bar , removable;
- fast welding cycle with adjustable time;
- digital control panel with 9 storable programs;
- 8/9.6 metres/cubic/hour vacuum pump ;
- transparent tank lid with automatic lifting by means of pistons;
- 1 program for marinating meat ;
- Sealing bar with completely removable wiring;
- Pump self-cleaning/heating system for optimal management of the packaging machine, with relative reduction of maintenance times and costs;
- $\circ~$  Cycle counter system for general appliance maintenance management;
- $\circ~$  GASTROVAC function for creating an external vacuum in GN containers;
- EXTRAVAC function, which offers a second vacuum phase lasting 5 seconds (particularly suitable for minced and boned meat);
- Fast Stop/Weld;
- Carter with 90° opening to facilitate access inside the packaging machine;
- Filling trays as standard;
- Adjustable hinges.