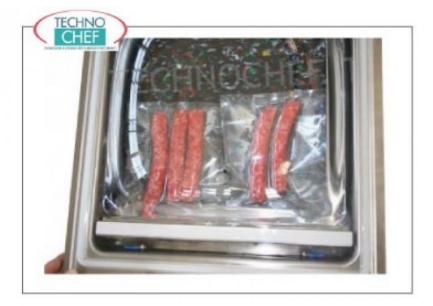

#### • made of stainless steel;

- vacuum chamber mm 360x400x190h, made of stainless steel pressed in one piece with rounded corners for maximum hygiene and ease of cleaning;
- 350 mm sealing bar , removable;
- fast welding cycle with adjustable time;
- digital control panel with 9 storable programs;
- 8/9.6 metres/cubic/hour vacuum pump ;
- transparent tank lid with automatic lifting by means of pistons;
- 1 program for marinating meat ;
- Sealing bar with completely removable wiring;
- Pump self-cleaning/heating system for optimal management of the packaging machine, with relative reduction of maintenance times and costs;
- $\circ~$  Cycle counter system for general appliance maintenance management;
- $\circ~$  GASTROVAC function for creating an external vacuum in GN containers;
- EXTRAVAC function, which offers a second vacuum phase lasting 5 seconds (particularly suitable for minced and boned meat);
- Fast Stop/Weld;
- Carter with 90° opening to facilitate access inside the packaging machine;
- Filling trays as standard;
- Adjustable hinges.