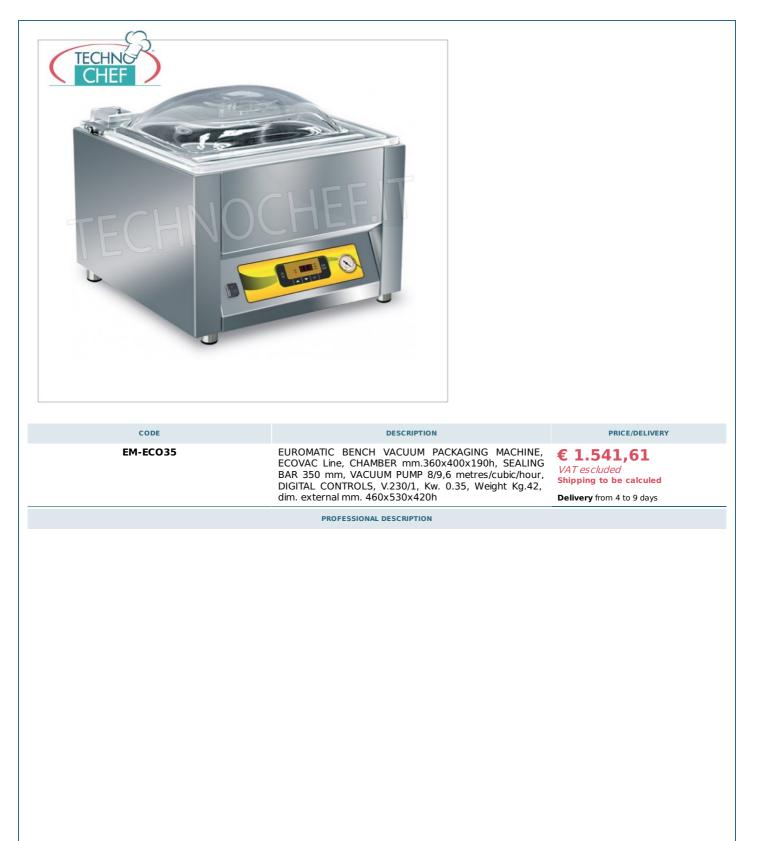

### BENCH VACUUM PACKAGING MACHINE, ECOVAC Line :

#### • made of stainless steel;

- vacuum chamber mm 360x400x190h, made of stainless steel pressed in one piece with rounded corners for maximum hygiene and ease of cleaning;
- 350 mm sealing bar , removable;
- fast welding cycle with adjustable time;
- digital control panel with 9 storable programs;
- 8/9.6 metres/cubic/hour vacuum pump ;
- transparent tank lid with automatic lifting by means of pistons;
- 1 program for marinating meat ;
- Sealing bar with completely removable wiring;
- Pump self-cleaning/heating system for optimal management of the packaging machine, with relative reduction of maintenance times and costs;
- $\circ~$  Cycle counter system for general appliance maintenance management;
- $\circ~$  GASTROVAC function for creating an external vacuum in GN containers;
- EXTRAVAC function, which offers a second vacuum phase lasting 5 seconds (particularly suitable for minced and boned meat);
- Fast Stop/Weld;
- Carter with 90° opening to facilitate access inside the packaging machine;
- Filling trays as standard;
- Adjustable hinges.