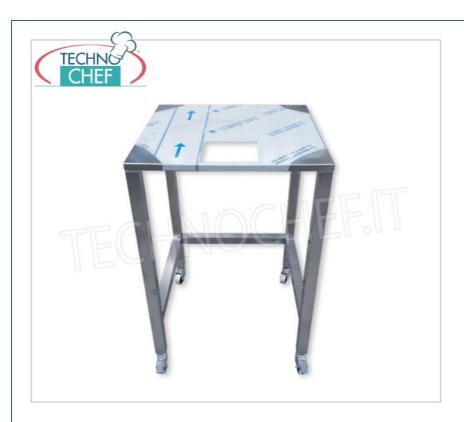

Services and Technologies for professional catering since 1973

CODE DESCRIPTION PRICE/DELIVERY

TCF477-000520

Support table on wheels open on the front, dim.mm.600x600x900h

€ 381,73

VAT escluded

Shipping to be calculed

## **TECHNICAL CARD**

breadth (mm) 600 depth (mm) 600 height (mm) 900