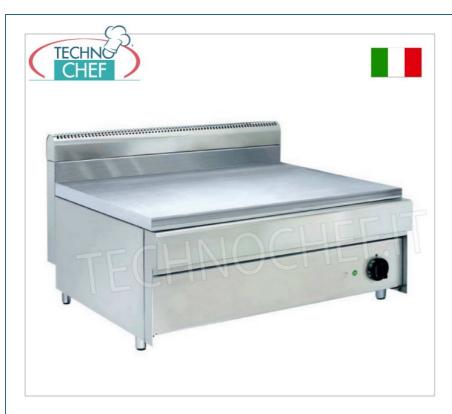

Services and Technologies for professional catering since 1973

| CODE             | DESCRIPTION                                                                                              | PRICE/DELIVERY                                    |
|------------------|----------------------------------------------------------------------------------------------------------|---------------------------------------------------|
| FP-PIADATOP800EC | PROFESSIONAL ELECTRIC BENCH PIE COOKER, with 800x590 mm plate, 3.75 Kw, weight 71 Kg, dim.800x700x500hmm | € 1.693,67  VAT escluded  Shipping to be calculed |
|                  |                                                                                                          | <b>Delivery</b> from 8 to 15 days                 |

# PROFESSIONAL ELECTRIC BENCH PIE COOKER, with 800x590 mm COOKING AREA:

- AISI 304 stainless steel structure;
- $\circ\,$  smooth chromed plate measuring 800x590 mm;
- cooking area with thermostat.

# CE mark Made in Italy

| TECHNICAL CARD   |                                |             |                |  |
|------------------|--------------------------------|-------------|----------------|--|
| motor power capa | motor power capacity (Kw) 3,75 |             |                |  |
| net weight (Kg)  |                                | 76          |                |  |
| breadth (mm)     |                                | 800         |                |  |
| depth (mm)       |                                | 700         |                |  |
| hei              | 500                            |             |                |  |
| TECHNICAL CARD   |                                |             |                |  |
| CODE/PICTURES    |                                | DESCRIPTION | PRICE/DELIVERY |  |