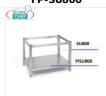

# FP-SU800

**Technochef - Stainless steel support** Support in stainless steel

€ 243,43 VAT escluded Shipping to be calculed

**Delivery** from 8 to 15 days