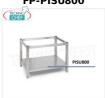

# FP-PISU800

Technochef - Lower stainless steel shelf for **stove support** Stainless steel top for Mod.SU800 support

€ 79,73 VAT escluded
Shipping to be calculed

**Delivery** from 8 to 15 days