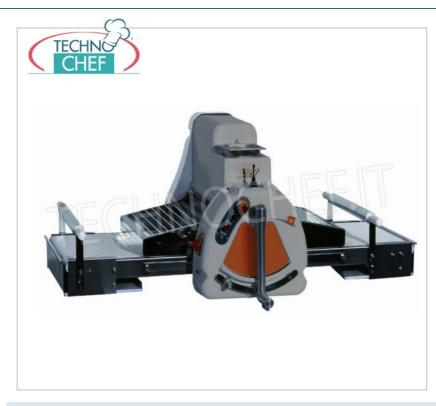

# COUNTER SHEETER WITH BELTS 500x700 mm:

- white epoxy powder coated steel structure;
- $\circ~$  cylinder width 500 mm , diameter 70 mm ,
- $\circ~$  oil bath gear transmissions with gear motor,
- $\circ~$  belt movement controls with joystick lever ,
- $\circ\,$  differentiated speed belts ,
- o roller rotation speed: rpm 151;
- o incoming belt speed: 19.2 m/min;
- $\circ$  output belt speed: 32.4 m/min;
- input belt speed/variator (EV): m/min from 1.7 to 28;
- output belt speed/variator (EV): mt/min from 3 to 48;
- rolling roller opening: from 0mm to 35mm;
- removable stainless steel tape holder shelves;
- o acoustic emission lower than 70 dB;
- removable stainless steel tape holder shelves;
- closed machine dimensions mm.1200x970X900h

# Supplied:

 $\circ~$  2 aluminum rolling pins, 1 flour tray.

## CT-SF500B-700

CONTI -Technochef, Countertop dough sheeter with white painted steel structure
Countertop sheeter with 500x700 mm BELTS, white painted steel structure, V.400/3, 0.26 kW, weight 126 Kg, dim.1800x970x610hmm