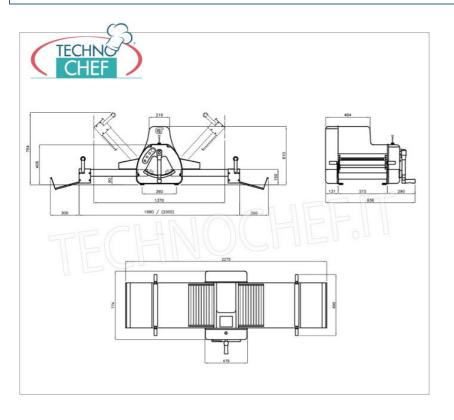

# COUNTER SHEETER WITH BELTS 500x700 mm:

- white epoxy powder coated steel structure;
- $\circ~$  cylinder width 500 mm , diameter 70 mm ,
- $\circ~$  oil bath gear transmissions with gear motor,
- $\circ~$  belt movement controls with joystick lever ,
- $\circ\,$  differentiated speed belts ,
- o roller rotation speed: rpm 151;
- o incoming belt speed: 19.2 m/min;
- $\circ$  output belt speed: 32.4 m/min;
- input belt speed/variator (EV): m/min from 1.7 to 28;
- output belt speed/variator (EV): mt/min from 3 to 48;
- rolling roller opening: from 0mm to 35mm;
- removable stainless steel tape holder shelves;
- o acoustic emission lower than 70 dB;
- removable stainless steel tape holder shelves;
- closed machine dimensions mm.1200x970X900h

| net weight (Kg) | 126  |
|-----------------|------|
| breadth (mm)    | 1800 |
| depth (mm)      | 970  |
| height (mm)     | 610  |

## CT-SF500B-700

CONTI -Technochef, Countertop dough sheeter with white painted steel structure
Countertop sheeter with 500x700 mm BELTS, white painted steel structure, V.400/3, 0.26 kW, weight 126 Kg, dim.1800x970x610hmm