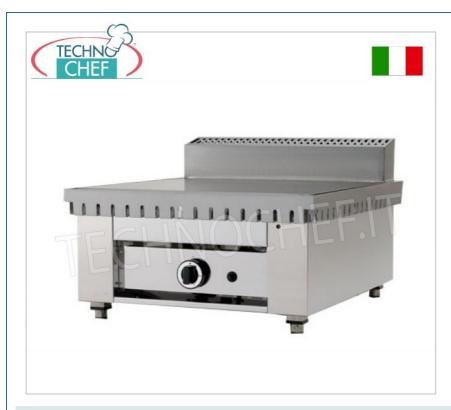

## GAS PLATE COOKER with SATIN CHROME PLATE, in TOP version, complete range with capacity from 4 to 12 wraps :

- external structure in stainless steel .
- satin chromed cooking plate with high efficiency due to the lower losses due to radiation, the ability to accumulate heat and its simplicity in cleaning operations,
- temperature regulation when fully operational,
- piezoelectric ignition of the flame,
- self-stabilizing flame burner with multiple sectors based on the various models, ensuring high uniformity in heating,
- powered by LPG or methane gas,
- available as an optional: digital thermostat with display for cooking plate temperature control.

# gas piadina cooker, top version with satin chrome plate for 4 piadinas $\,$

Gas piadina cooker on top version with 600x600 satin chrome plate for 4 piadinas, thermal power 6.7 kw, dim. external mm 650x730x440h € 1.751,67