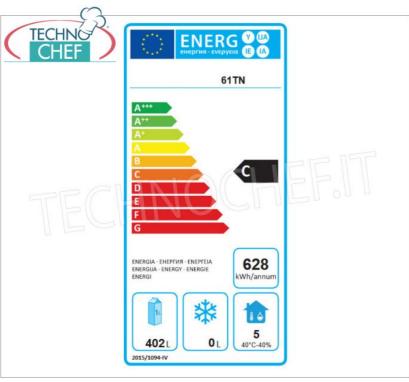

Services and Technologies for professional catering since 1973

DESCRIPTION PRICE/DELIVERY 1 Door Refrigerator Cabinet, Professional, external structure in stainless steel, lt.600, Temp.-2°/+8°C, ECOLOGICAL in Class C, Gas R290, ventilated, V.230/1, TCF091-000304 € 1.130,03 VAT escluded

## REFRIGERATOR 1 door, capacity 600 litres, temperature -2°/+8°C, ECOLOGICAL in Class C:

- monocoque with 60 mm insulation with HFO expanded polyurethane, which has a GWP level 0;
- the material used is stainless steel with a prevalence of Aisi 304, excluding the non-visible parts;
- monobloc units, use R290 gas (GWP equal to 3) which results in considerable energy savings;
- hot gas defrosting , and not resistance, allows energy saving and defrosting is performed more quickly;
- partially ducted ventilation for correct air circulation inside the cell;
- the guides have hand-saving riveted folds , removable racks;
- the fan stop micro when the door is opened is mechanical and does not need to be moved if the opening direction is changed;
- **the door is reversible**, it is sufficient to mount the lower hinge on the side opposite to;
- the interior fittings are interlocking and can be easily removed to ensure maximum practicality in cleaning operations;
- the delivery mouth, in ventilated cabinets, is protected by a duct, which guarantees that the cold air coming out is not obstructed by products or ice formations;

## TECHNICAL DATA:

- o Capacity (lt): 600
- Energy class: C
- Operating temperature: -2°/+8°Electric power (Kw): 0.24
- ∘ V\Hz: 230/50
- Refrigerant gas: R290
- Weight (Kg): 70
- o Dimensions (cm): 720x700x2020