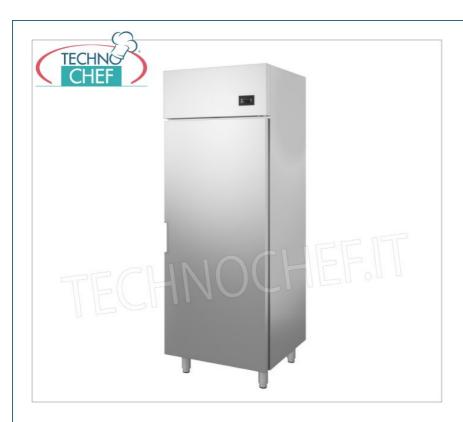

Services and Technologies for professional catering since 1973

DESCRIPTION PRICE/DELIVERY 1 Door Refrigerator Cabinet, Professional, external structure in stainless steel, lt.600, Temp.-2°/+8°C, ECOLOGICAL in Class C, Gas R290, ventilated, V.230/1, TCF091-000304 € 1.130,03 VAT escluded

## REFRIGERATOR 1 door, capacity 600 litres, temperature -2°/+8°C, ECOLOGICAL in Class C:

- monocoque with 60 mm insulation with HFO expanded polyurethane, which has a GWP level 0;
- the material used is stainless steel with a prevalence of Aisi 304, excluding the non-visible parts;
- monobloc units, use R290 gas (GWP equal to 3) which results in considerable energy savings;
- hot gas defrosting , and not resistance, allows energy saving and defrosting is performed more quickly;
- partially ducted ventilation for correct air circulation inside the cell;
- the guides have hand-saving riveted folds , removable racks;
- the fan stop micro when the door is opened is mechanical and does not need to be moved if the opening direction is changed;
- **the door is reversible**, it is sufficient to mount the lower hinge on the side opposite to;
- the interior fittings are interlocking and can be easily removed to ensure maximum practicality in cleaning operations;
- the delivery mouth, in ventilated cabinets, is protected by a duct, which guarantees that the cold air coming out is not obstructed by products or ice formations;

## TECHNICAL DATA:

- o Capacity (lt): 600
- Energy class: C
- Operating temperature: -2°/+8°Electric power (Kw): 0.24
- ∘ V\Hz: 230/50
- Refrigerant gas: R290
- Weight (Kg): 70
- o Dimensions (cm): 720x700x2020