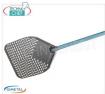

## RECTANGULAR PERFORATED PIZZA PEEL in ALUMINUM SHA, EVOLUTION Line, light, smooth and resistant, complete range:

- **Evolution shovel, SHA (Special Hard Anodizing) aluminum head and air force blue anodized handle** . The special SHA treatment is a hard oxide anodizing that guarantees maximum protection against corrosion, wear and friction, ensuring at the same time extreme smoothness and the same lightness of the timeless Azure.
- The new perforation guarantees the discharge of the flour in two directions, guaranteeing an incomparable result.
- Advantages :
  - $\circ\:$  New optimized flour unloading hole
  - **Heat resistance** . 3 times greater than anodized aluminum
  - **Duration** . Great resistance to corrosion, scratches and wear
  - $\circ~$  Smoothness . Very low coefficient of friction

## CE MARK MADE IN ITALY

GI-E-32RF

Rectangular perforated pizza shovel in aluminum SHA, dim.cm.33x33, handle 150 cm, mod.E-32RF Rectangular perforated pizza shovel in SHA aluminum, Evolution Line, light, smooth and resistant, dim.mm 330x330, handle length 1500 mm.