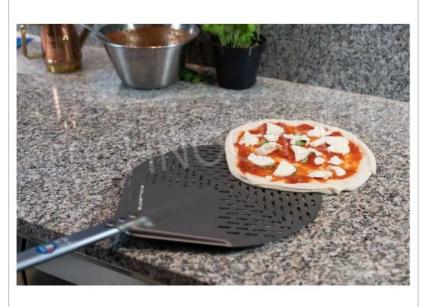

## RECTANGULAR PERFORATED PIZZA PEEL in ALUMINUM SHA, EVOLUTION Line, light, smooth and resistant, complete range:

- **Evolution shovel, SHA (Special Hard Anodizing) aluminum head and air force blue anodized handle** . The special SHA treatment is a hard oxide anodizing that guarantees maximum protection against corrosion, wear and friction, ensuring at the same time extreme smoothness and the same lightness of the timeless Azure.
- The new perforation guarantees the discharge of the flour in two directions, guaranteeing an incomparable result.
- Advantages :
  - $\circ\:$  New optimized flour unloading hole
  - **Heat resistance** . 3 times greater than anodized aluminum
  - **Duration** . Great resistance to corrosion, scratches and wear
  - $\circ~$  Smoothness . Very low coefficient of friction

## CE MARK MADE IN ITALY

GI-E-32RF

Rectangular perforated pizza shovel in aluminum SHA, dim.cm.33x33, handle 150 cm, mod.E-32RF Rectangular perforated pizza shovel in SHA aluminum, Evolution Line, light, smooth and resistant, dim.mm 330x330, handle length 1500 mm.