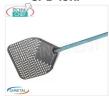

## RECTANGULAR PERFORATED PIZZA PEEL in ALUMINUM SHA, EVOLUTION Line, light, smooth and resistant, complete range:

- **Evolution shovel, SHA (Special Hard Anodizing) aluminum head and air force blue anodized handle** . The special SHA treatment is a hard oxide anodizing that guarantees maximum protection against corrosion, wear and friction, ensuring at the same time extreme smoothness and the same lightness of the timeless Azure.
- The new perforation guarantees the discharge of the flour in two directions, guaranteeing an incomparable result.
- Advantages :
  - $\circ\:$  New optimized flour unloading hole
  - **Heat resistance** . 3 times greater than anodized aluminum
  - **Duration** . Great resistance to corrosion, scratches and wear
  - $\circ~$  Smoothness . Very low coefficient of friction

## CE MARK MADE IN ITALY

GI-E-32RF

Rectangular perforated pizza shovel in aluminum SHA, dim.cm.33x33, handle 150 cm, mod.E-32RF Rectangular perforated pizza shovel in SHA aluminum, Evolution Line, light, smooth and resistant, dim.mm 330x330, handle length 1500 mm.