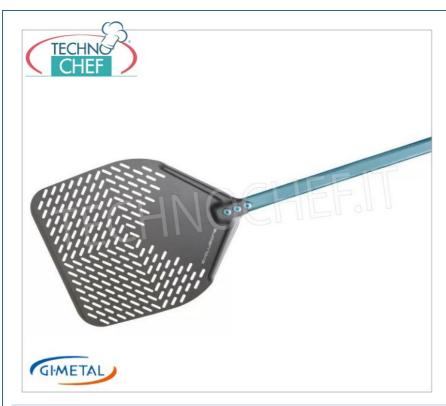

## RECTANGULAR PERFORATED PIZZA PEEL in ALUMINUM SHA, EVOLUTION Line, light, smooth and resistant, complete range:

- **Evolution shovel, SHA (Special Hard Anodizing) aluminum head and air force blue anodized handle** . The special SHA treatment is a hard oxide anodizing that guarantees maximum protection against corrosion, wear and friction, ensuring at the same time extreme smoothness and the same lightness of the timeless Azure.
- The new perforation guarantees the discharge of the flour in two directions, guaranteeing an incomparable result.
- Advantages :
  - $\circ\:$  New optimized flour unloading hole
  - **Heat resistance** . 3 times greater than anodized aluminum
  - **Duration** . Great resistance to corrosion, scratches and wear
  - $\circ~$  Smoothness . Very low coefficient of friction

## CE MARK MADE IN ITALY

GI-E-32RF

Rectangular perforated pizza shovel in aluminum SHA, dim.cm.33x33, handle 150 cm, mod.E-32RF Rectangular perforated pizza shovel in SHA aluminum, Evolution Line, light, smooth and resistant, dim.mm 330x330, handle length 1500 mm.